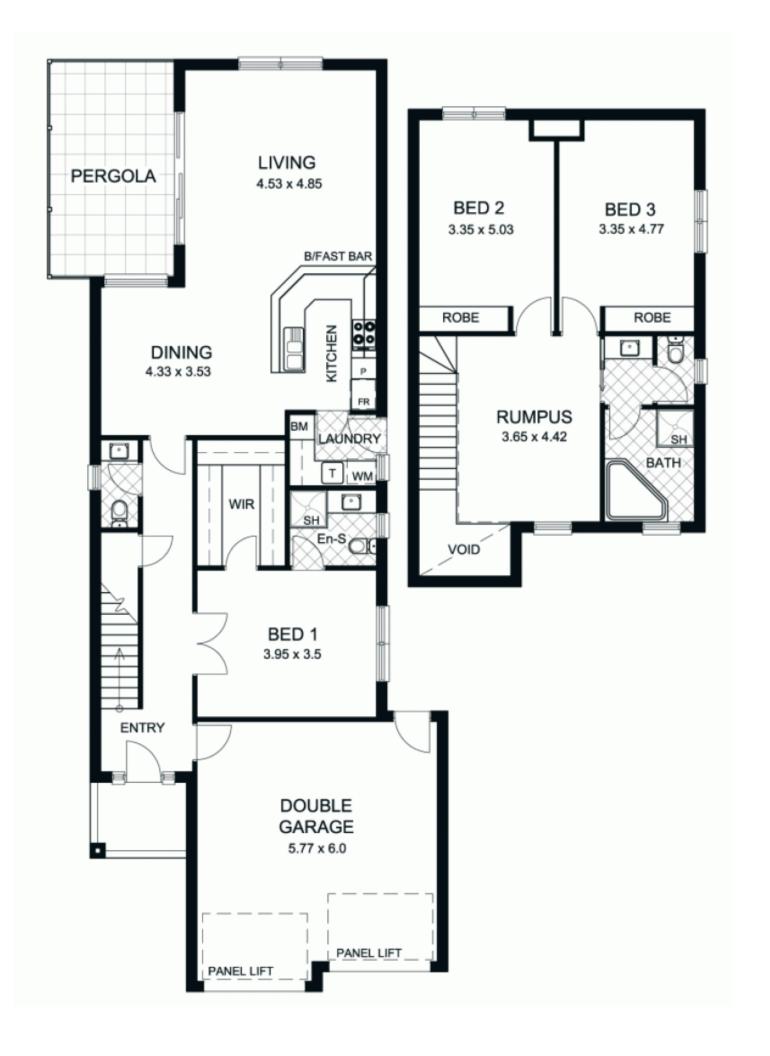

## 21 Redden Court ROSTREVOR SA

Dress circle location, generous living areas, excellent outdoor living, double garage and main bedroom on the lower level and surrounded by quality homes.

This well built home is a great lifestyle home. The entry hall leads to the main bedroom with ensuite and walk-in robe. Generous 'hub of the home' open plan living, dining and kitchen adjacent to the wonderful outdoor entertaining area overlooking the easy care garden allotment.

The home also has polished timbers floors that are a great feature of the home.

The upper level of the home includes 2 other very large bedrooms and an open plan living family room or teenage retreat room.

Each of the bedrooms has built in robes.

3 🕮 2 📛 2 🖨

**View**: https://www.bruse.com.au/sale/sa/eastern-suburb s/rostrevor/residential/house/5550440

Bevan Bruse 08 8431 8181