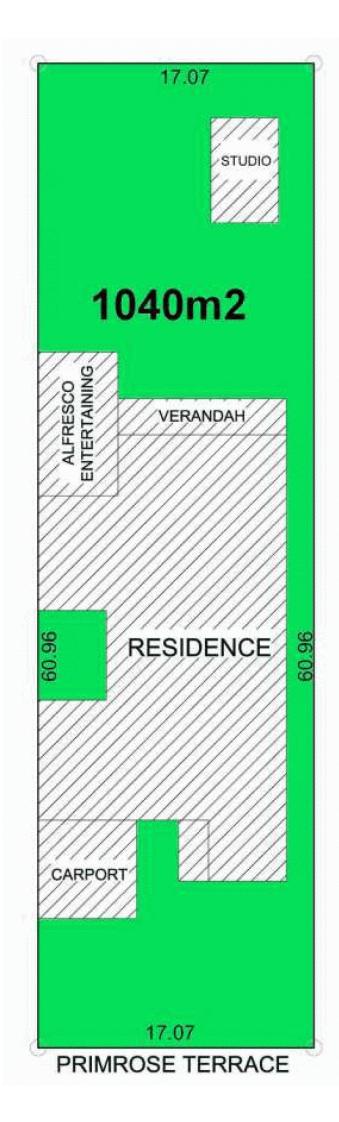

## 22 Primrose Terrace ROSSLYN PARK SA

The current owners purchased the property and completed restorations and extensions of the home over the last 6 years. The home is absolutely stunning.

Set on 1040m2 of generous land this home is an opportunity for family buyers to move in and live in a very desirable generous residence offering stunning accommodation for a great lifestyle for the year 2009 and onwards.

5 🛌 3 🟪 3 🚘

Land Size : 1040 sqm

View: https://www.bruse.com.au/sale/sa/eastern-s

uburbs/rosslyn-park/residential/house/5550

439

Bevan Bruse 08 8431 8181