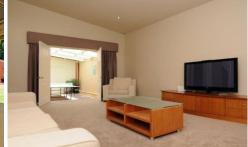

The home includes an entrance hall that leads to a formal sitting room adjacent to a library area that could be a formal dining room or a second study.

The main bedroom to the front of the residence includes a large ensuite facility with a generous walk-in robes and extra cupboard space.