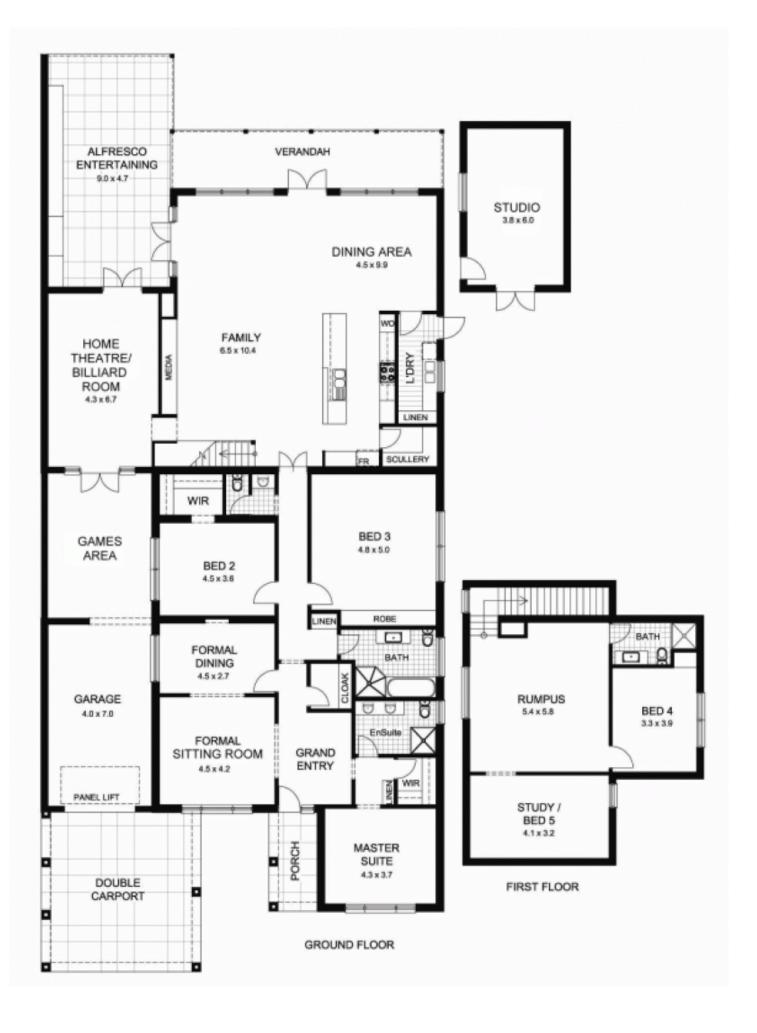

## 22 Primrose Terrace ROSSLYN PARK SA

The current owners purchased the property and completed restorations and extensions of the home over the last 6 years. The home is absolutely stunning.

Set on 1040m2 of generous land this home is an opportunity for family buyers to move in and live in a very desirable generous residence offering stunning accommodation for a great lifestyle for the year 2009 and onwards.

The home includes an entrance hall that leads to a formal sitting room adjacent to a library area that could be a formal dining room or a second study.

The main bedroom to the front of the residence includes a large ensuite facility with a generous walk-in robes and extra cupboard space.

5 🛌 3 🟪 3 🚘

Land Size : 1040 sqm

View: https://www.bruse.com.au/sale/sa/eastern-s

uburbs/rosslyn-park/residential/house/5550

439

Bevan Bruse 08 8431 8181