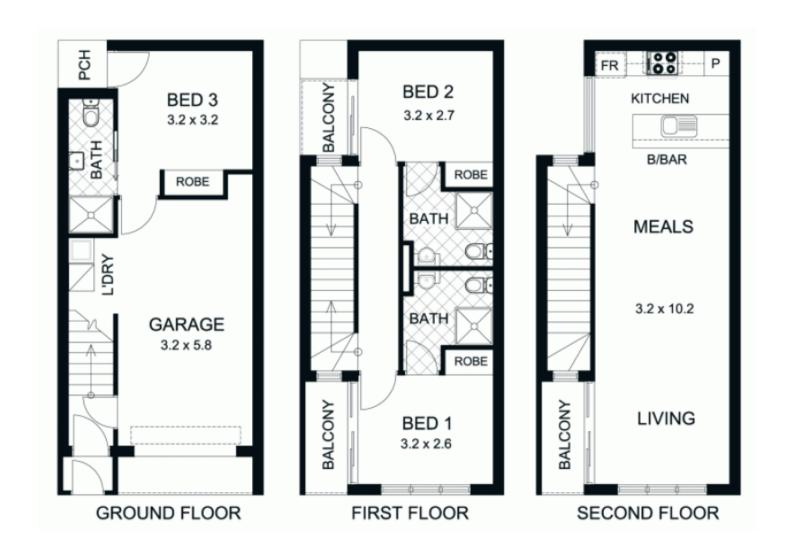

## 8/107 Grote Street ADELAIDE SA

Buyers can enter through secure gates to this development it is extremely well located close to the market facilities and the hub of the city centre.

The property includes three bedrooms all with ensuite bathrooms.

On the upper level is the "hub of the home" living area with an immense amount of light and two small light filled balconies.

The home has a well appointed kitchen, large dining and large living areas.

On the middle level there are two bedrooms each with ensuite bathrooms and built-in robes. On the lower level there is another bedroom with ensuite facility and adjacent to the laundry and lock-up garage area.