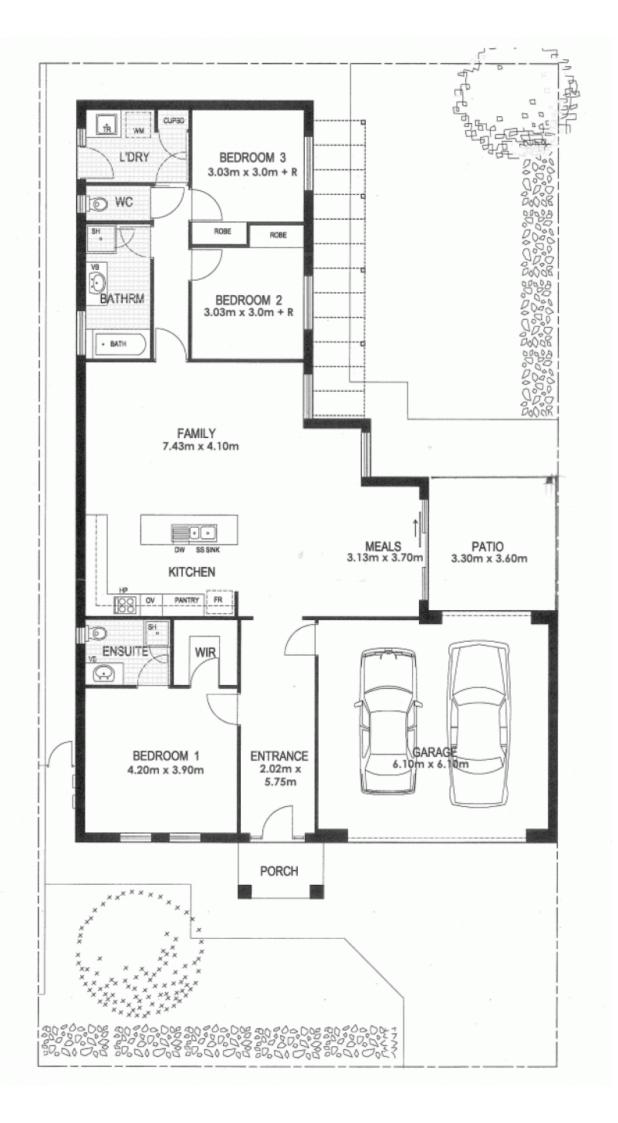

## 14 Church Street MAGILL SA

A home of exquisite elegance in an attractive price range in the desirable address of Church Street, Magill.

This marvelous home offers the opportunity for buyers to enjoy year 2009 in an elegant lifestyle home surrounded by other quality properties. Offering excellent accommodation it features a double secure spacious garage with extra car parking for two cars.

The home has a magnificent elegant wide entrance hallway that leads to a superb main bedroom suite with quality fixtures and fittings, excellent bathroom, large walk-in robe and overlooks the landscaped front garden.

Beyond the unique entrance is access through to the "hub of the home". The generous dining area and living area are all adjacent to the quality kitchen with extensive cupboard

3 😕 2 🔓 2 😭

Land Size: 377 sqm