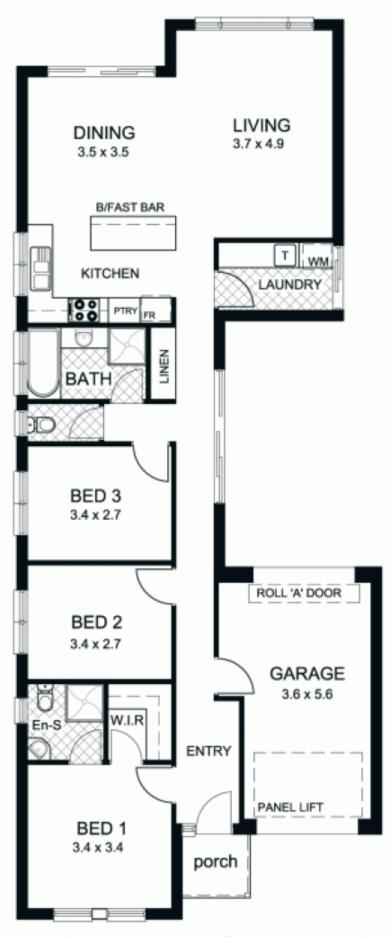

These homes have three very generous bedrooms, lock-up garages with secure parking for second vehicle. Each

3 2 2

**View :** https://www.bruse.com.au/sale/sa/north-north-ea st-suburbs/klemzig/residential/house/5550435

Bevan Bruse 08 8431 8181

This floor plan is for illustration purposes only and all measurements are approximate. Any fixtures shown may not necessarily be included in the sale contract and it is essential that any queries are directed to the agent, and any information that is intended to be relied upon should be independently verified. Neither the agent vendor or the illustrators take any responsibility for any omission, wrongful inclusion or typographical error which may occur in this drawing as it is intended as an artist impression only. While every endevour has been made to verify the correct details in this publication, neither the agent, vendor, nor typesetters accept any responsibility for any error or omission.