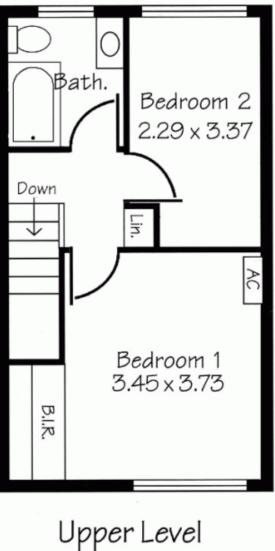

The property on the upper level includes two very good size bedrooms, one with a built-in robe and a generous bathroom.

The lower and upper level includes air-conditioning units the separate laundry is also on the lower level.