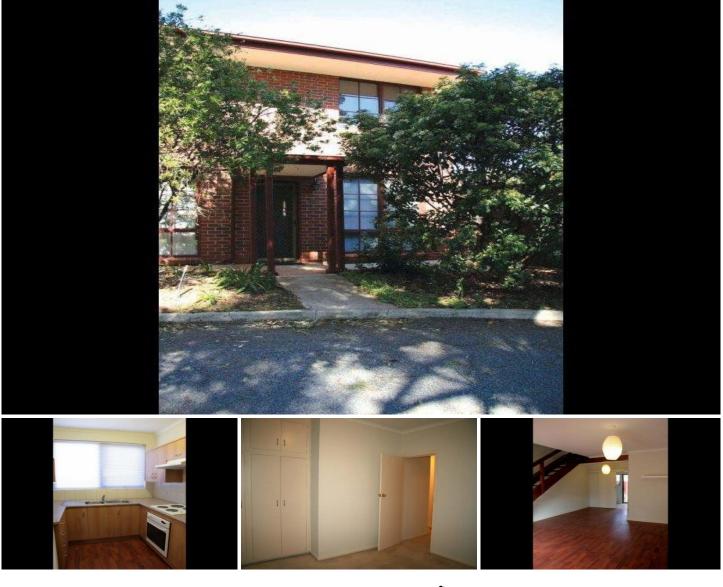

## 32/44 Glynburn Road HECTORVILLE SA

This well appointed townhouse offers generous accommodation of living space being set out as sitting room and dining room adjacent to a well appointed kitchen that has been upgraded.

The property on the upper level includes two very good size bedrooms, one with a built-in robe and a generous bathroom.

The lower and upper level includes air-conditioning units the separate laundry is also on the lower level.

There is a private courtyard garden to the rear of the home with extensive paved area with a sail over the top complimenting a wonderful outdoor entertaining area.

The property further undercover car parking and there is