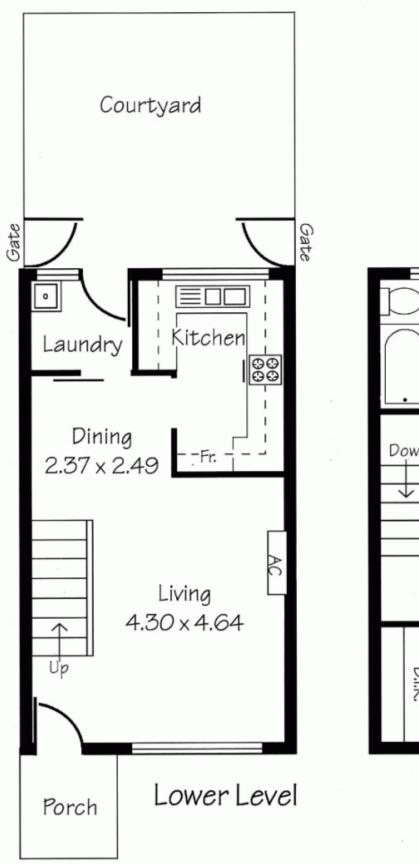

## 32/44 Glynburn Road HECTORVILLE SA

This well appointed townhouse offers generous accommodation of living space being set out as sitting room and dining room adjacent to a well appointed kitchen that has been upgraded.

There is a private courtyard garden to the rear of the home with extensive paved area with a sail over the top complimenting a wonderful outdoor entertaining area.

The property further undercover car parking and there is