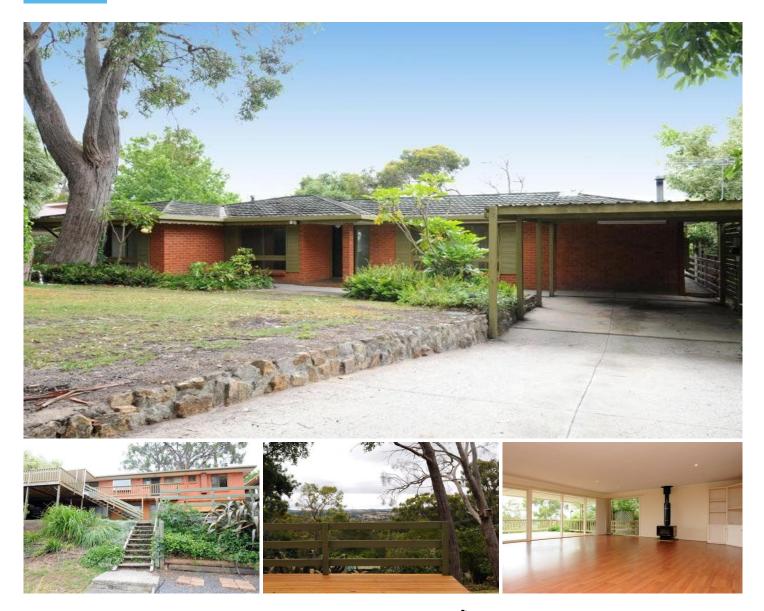

## 4 Third Avenue BRIDGEWATER SA

The home itself has two street frontages with extra car parking and garaging that will suit many buyers.

A home that's quietly located in a very attractive part of Bridgewater and being part of Hills living in this wonderful home.

The home itself is currently disposed as an entrance hall that leads to an extremely large living area.

This area has a wonderful outlook over the gardens and through to the rolling hills of Bridgewater and onwards.

The home includes up to five bedroom accommodation (main with ensuite), and 2 other main bathrooms, large living areas on two levels, ideal family home for rumpus room on the lower level, stunning timber decks off the living areas which is ideal for outdoor entertainment.