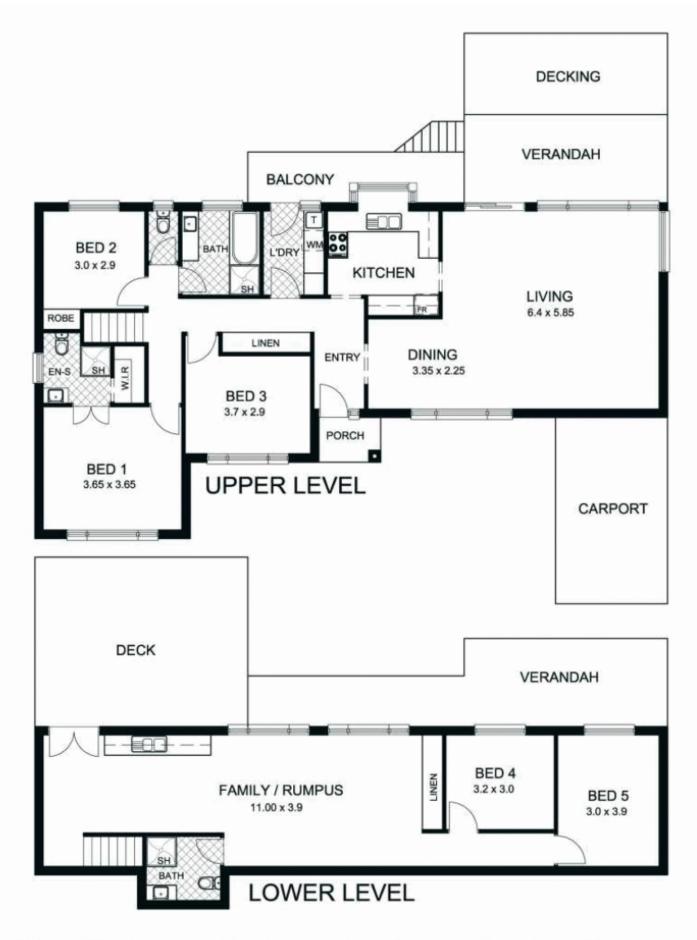

The home includes up to five bedroom accommodation (main with ensuite), and 2 other main bathrooms, large living areas on two levels, ideal family home for rumpus room on the lower level, stunning timber decks off the living areas which is ideal for outdoor entertainment.

## 5 🛤 3 🚔 1 🚘

View

Land Size : 933 sqm

: https://www.bruse.com.au/sale/sa/adelaidehills/bridgewater/residential/house/5550433

Bevan Bruse 08 8431 8181

This floor plan is for illustration purposes only and all measurements are approximate. Any fixtures shown may not necessarily be included in the sale contract and it is essential that any queries are directed to the agent, and any information that is intended to be relied upon should be independently verified .Neither the agent vendor or the illustrators take any responsibility for any omission, wrongful inclusion or typographical error which may occur in this drawing as it is intended as an artist impression only. While every endevour has been made to verify the correct details in this publication, neither the agent, vendor, nor typesetters accept any responsibility for any error or omission.