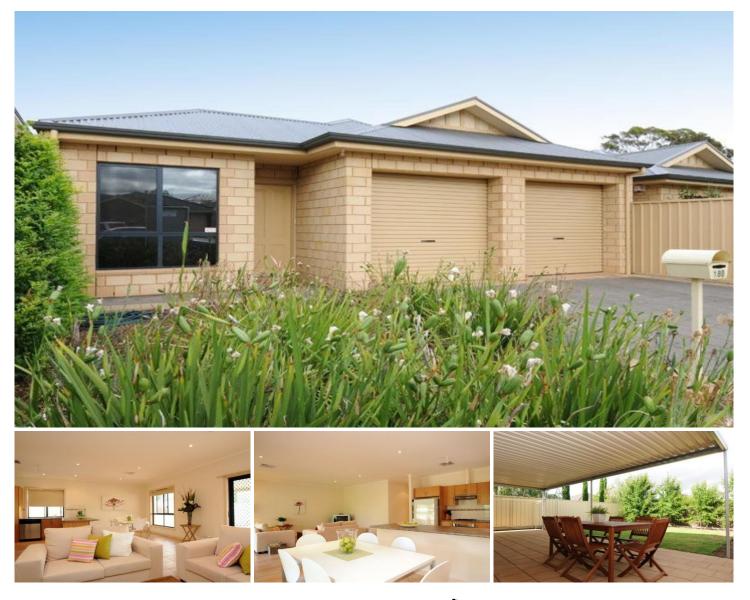

## **18B Shirley Avenue TRANMERE SA**

This property will be desired by many buyers from all walks of life as it is a home that offers excellent accommodation with double lock-up garage.

The home includes an entrance hallway that leads to a sitting room or separate study room if so desired.

Also comprising 3 good size bedrooms, main bedroom has ensuite and walk-in robe.

There is also a generous main bathroom and a large laundry utility room.

The living area to the rear of the property is very generous and it offers "hub of the home" living where lifestyle becomes a great thing.

You can walk straight outside to the outdoor living area and enjoy the environment of the well proportioned and established landscaped gardens.

View

Land Size : 400 sqm

: https://www.bruse.com.au/sale/sa/eastern-s uburbs/tranmere/residential/house/5550431