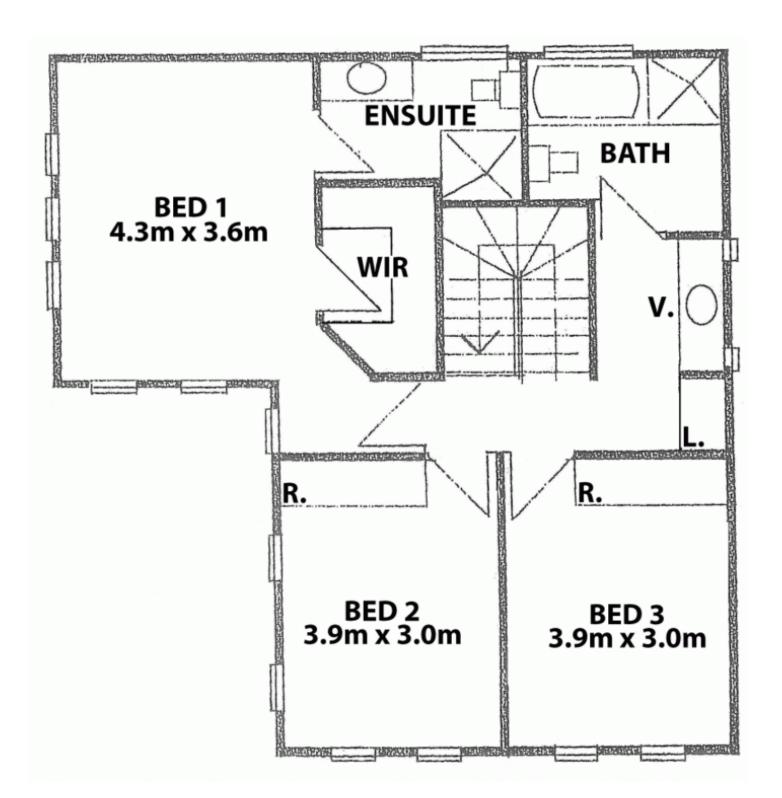

## 168B Cross Road MALVERN SA

This home offers wonderful formal and informal living areas, exquisite garden setting, double lock-up garage and generous bedroom accommodation.

Built approximately 4 years ago by Australian Classic Homes this home has had many extras added to it to make it a wonderful opportunity for buyers to experience courtyard style living with generous gardens, generous accommodation in a marvelous location close to every convenience of the King William Road and Unley Road lifestyle, restaurants, cafes etc.

It is just an absolutely marvelous opportunity to acquire a stunning stylish designer home.

The home comprises an entrance hallway that leads to the formal sitting room of the residence with further access