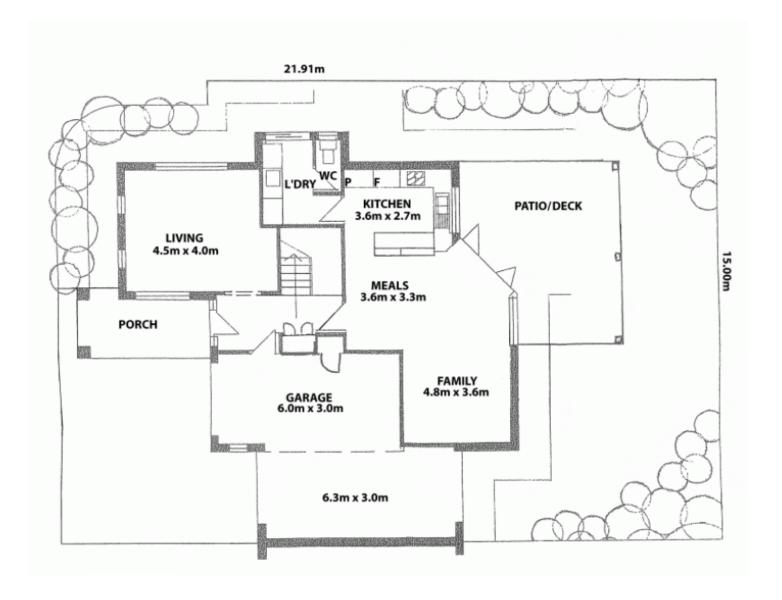

## 168B Cross Road MALVERN SA

This home offers wonderful formal and informal living areas, exquisite garden setting, double lock-up garage and generous bedroom accommodation.

Built approximately 4 years ago by Australian Classic Homes this home has had many extras added to it to make it a wonderful opportunity for buyers to experience courtyard style living with generous gardens, generous accommodation in a marvelous location close to every convenience of the King William Road and Unley Road lifestyle, restaurants, cafes etc.

It is just an absolutely marvelous opportunity to acquire a stunning stylish designer home.

The home comprises an entrance hallway that leads to the formal sitting room of the residence with further access