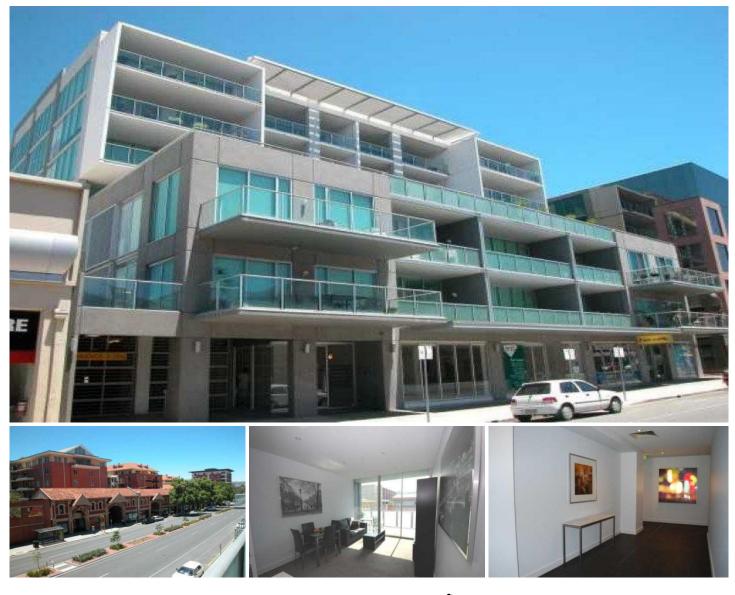

## 204/211 Grenfell Street ADELAIDE SA

A great lifestyle property overlooking Rundle Street. Only three years old. Immaculate condition. Fully furnished as an option.

Two good size bedrooms, main bedroom with built in robe. Stunning designer bathroom with oversize shower. Separate internal laundry with washer and dryer.

The light filled living space has WOW factor. Modern colours and clean lines create a great flow for city living. This great area overlooks and opens out to the very large balcony which is perfect for outdoor entertaining. The views are over Rundle Street and the city which create a wonderful atmosphere.

The kitchen has ample bench and storage space and extras like a built in Miele coffee machine..... No need to

View : https://www.bruse.com.au/sale/sa/adelaide/adelai de/residential/apartment/5550429

Bevan Bruse 08 8431 8181