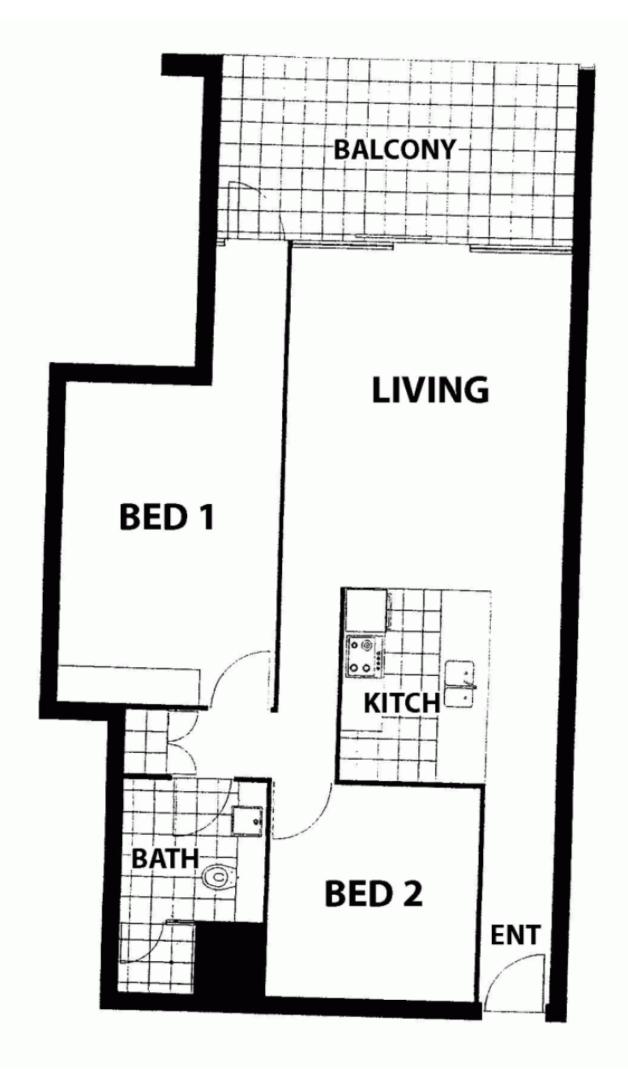

## 204/211 Grenfell Street ADELAIDE SA

A great lifestyle property overlooking Rundle Street. Only three years old. Immaculate condition. Fully furnished as an option.

Two good size bedrooms, main bedroom with built in robe. Stunning designer bathroom with oversize shower. Separate internal laundry with washer and dryer.

The light filled living space has WOW factor. Modern colours and clean lines create a great flow for city living. This great area overlooks and opens out to the very large balcony which is perfect for outdoor entertaining. The views are over Rundle Street and the city which create a wonderful atmosphere.