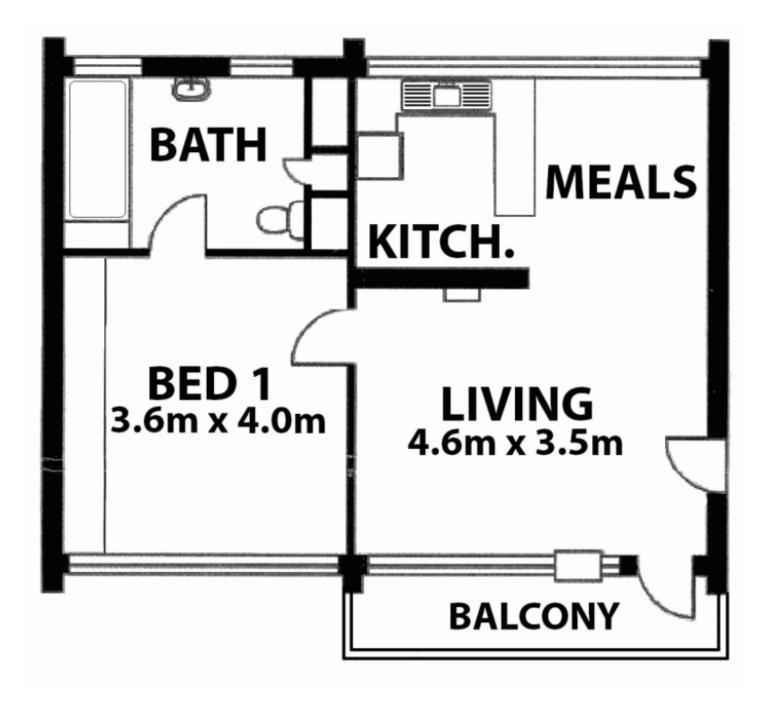

The property includes a large bedroom with built in robes with access to the bathroom facility. The large living area is extremely generous and is adjacent to the kitchen and meals facility.

The property includes a balcony to the front of the residence and is so close to all the conveniences of Anzac Highway living. There is also excellent side street parking.