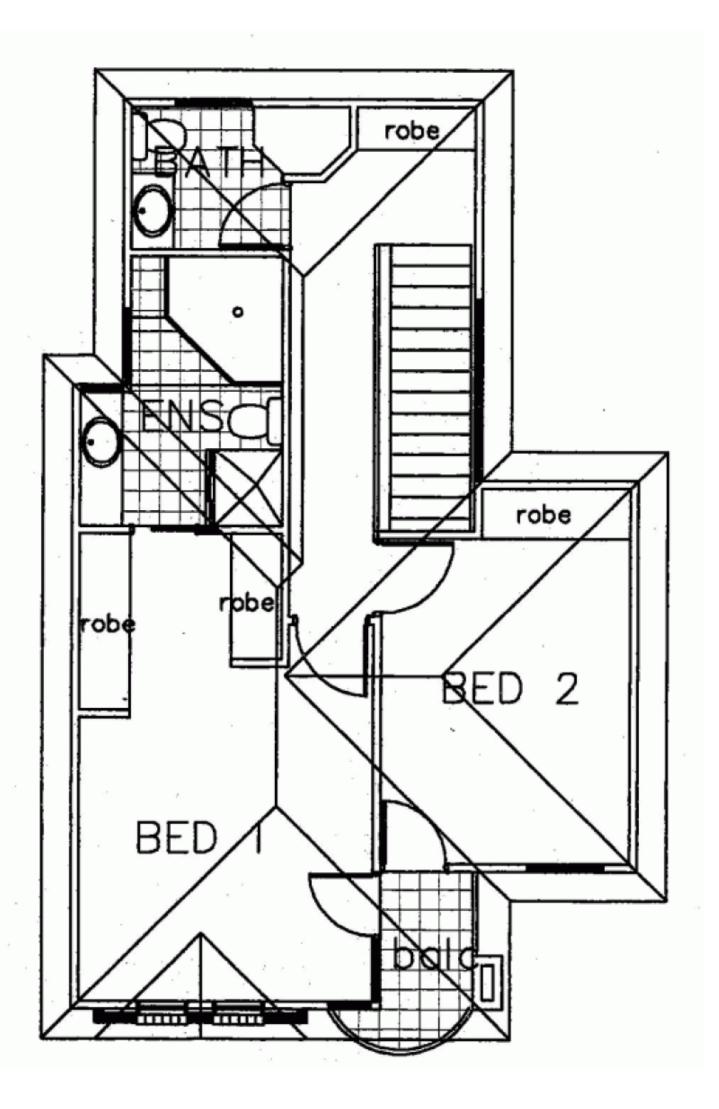

One of the features of the lower level living area is the staircase, indoor fountain and the access by bi-fold doors to outdoor undercover living area.

Also on the lower level is the power room and separate laundry.