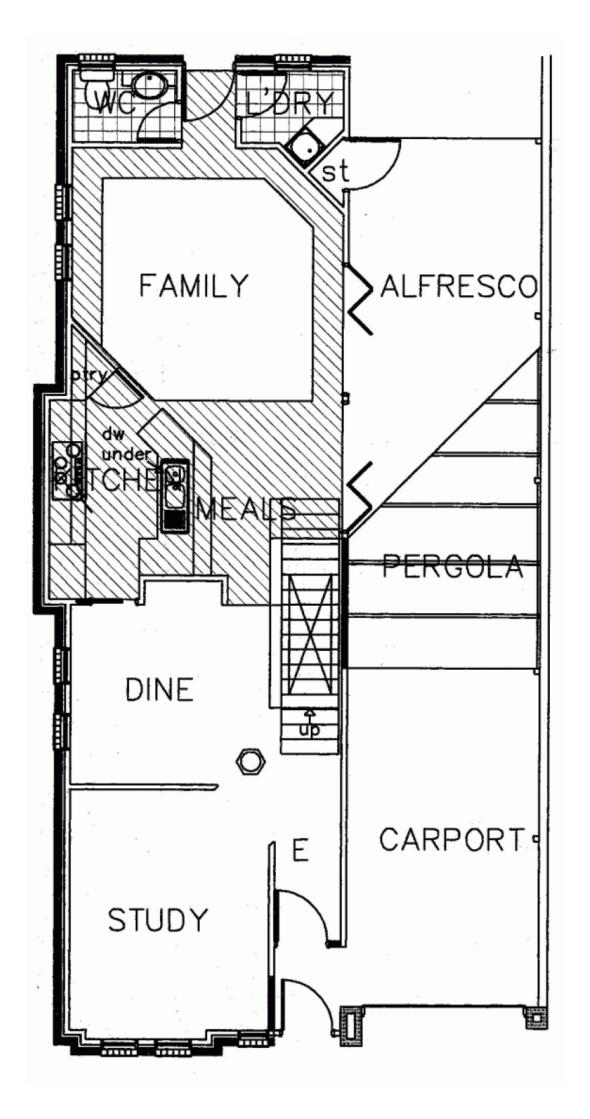

## 1 Lomond Avenue KENSINGTON PARK SA

This property is nothing but the best in quality craftsmanship and a home that all buyers will love.

The home itself is currently disposed of as an entrance area that leads to a formal dining room, living room and study or third bedroom. Adjacent to this and also opening from the hallway is an exciting lifestyle featuring a wonderful kitchen with nothing but the best in fixtures and fittings opening out to an excellent outdoor living area.

One of the features of the lower level living area is the staircase, indoor fountain and the access by bi-fold doors to outdoor undercover living area.

Also on the lower level is the power room and separate laundry.