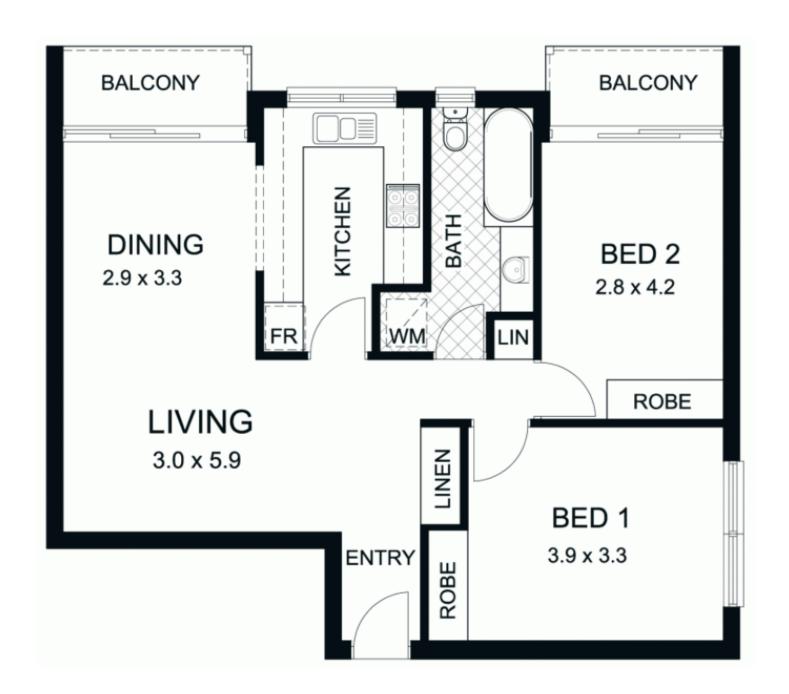

The property features two generous bedrooms and a large living, dining and kitchen area.

This large area has excellent views and offers the apartment lifestyle that suits many buyers seeking to live in this wonderful inner city environment.