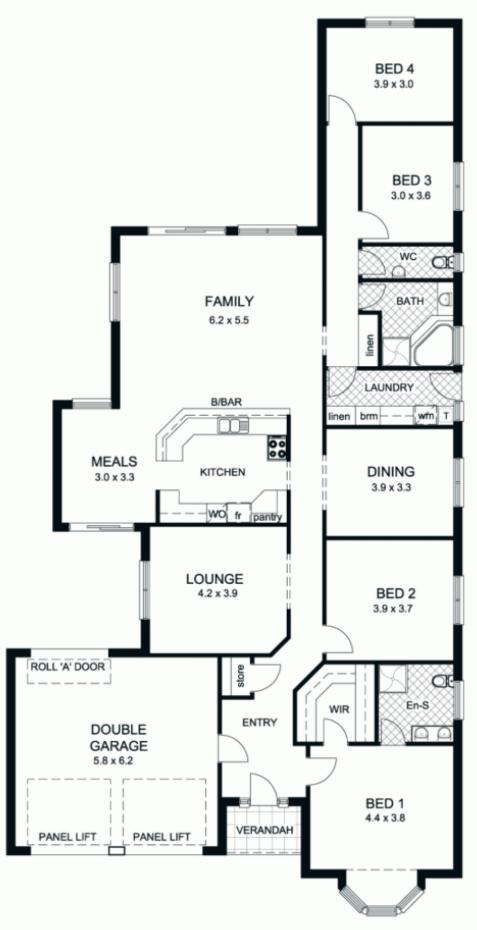

## **5 Sallis Avenue TRANMERE SA**

A generous home offering four bedrooms, formal and informal living areas and double lock up garage. Stunning outdoor living areas. A lifestyle home.

This well appointed home was constructed in the year 2000 and is built on 743m2 of land offering accommodation of an entrance hallway that leads to a main bedroom suite with walk in robe and generous ensuite bathroom.

This bedroom also features a delightful ornate bay window.

From the entrance hallway there is access to the double lock up garage facility.

Further to the residence there is a formal sitting and formal dining room.

These separate rooms are well positioned for family living. The hub of the home is the kitchen, meals and family room

4 🕒 2 📛 2 🖨

Land Size: 743 sqm

View: https://www.bruse.com.au/sale/sa/eastern-s uburbs/tranmere/residential/house/5550424