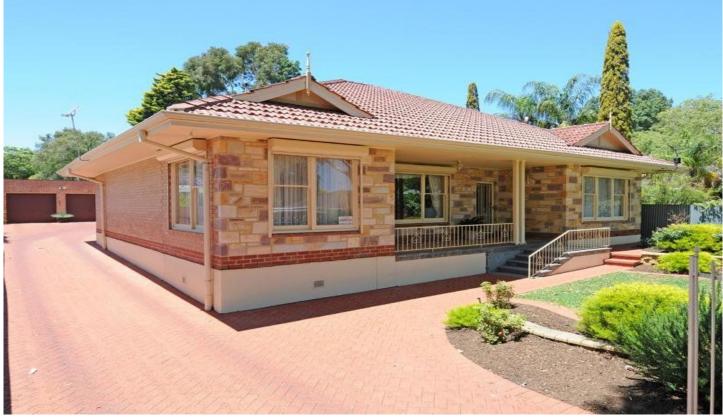

## 2 Ash Grove MAGILL SA

This home will suit the fastidious buyer that wishes to acquire a stone fronted home with additions complimenting the style of residence with very high ceilings.

The predominantly solid brick home has many features such as Jarrah timber floors, and a large cellar room with racking for 1000 wine bottles.

The home itself includes an entrance hallway that leads to a formal sitting room and further through to a generous formal dining room with direct access down to the large 6.6m X 3.2m cellar.

The hub of the home is the kitchen meals and family room and this excellent brick veneer extension is a marvellous room and opens up to the outdoor undercover living area complete with views over the landscaped gardens of the home.