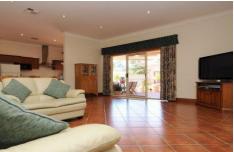

The home itself includes an entrance hallway that leads to a formal sitting room and further through to a generous formal dining room with direct access down to the large 6.6m X 3.2m cellar.

The hub of the home is the kitchen meals and family room and this excellent brick veneer extension is a marvellous room and opens up to the outdoor undercover living area complete with views over the landscaped gardens of the home.