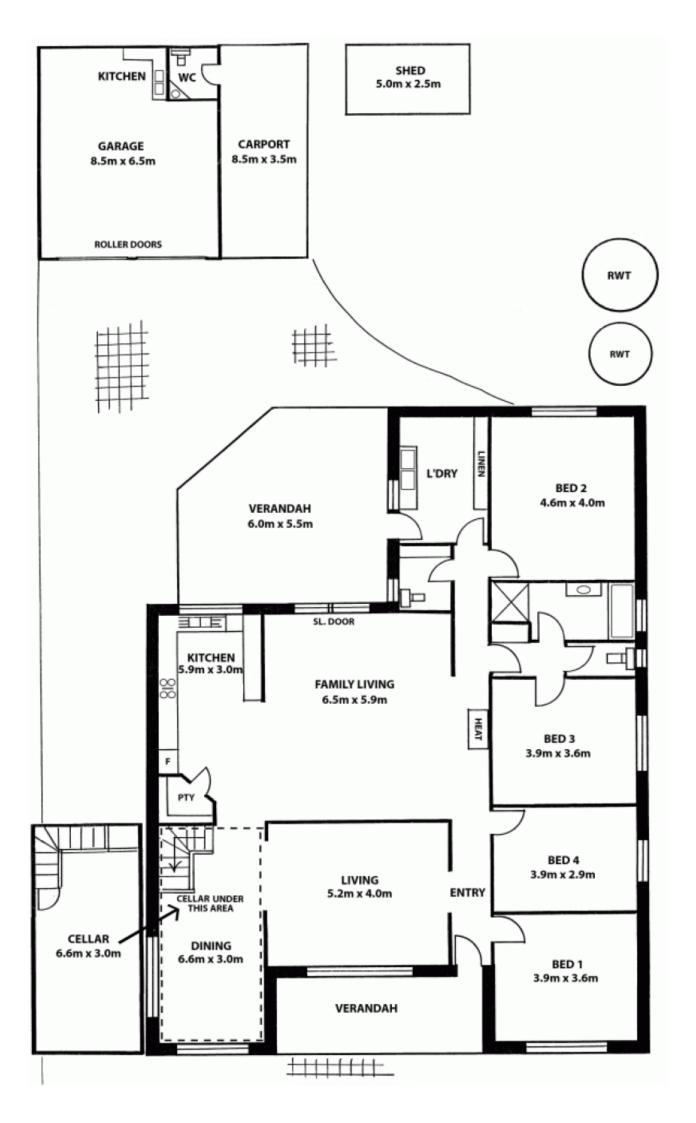

## 2 Ash Grove MAGILL SA

This home will suit the fastidious buyer that wishes to acquire a stone fronted home with additions complimenting the style of residence with very high ceilings.

The predominantly solid brick home has many features such as Jarrah timber floors, and a large cellar room with racking for 1000 wine bottles.

The home itself includes an entrance hallway that leads to a formal sitting room and further through to a generous formal dining room with direct access down to the large 6.6m X 3.2m cellar.

The hub of the home is the kitchen meals and family room and this excellent brick veneer extension is a marvellous room and opens up to the outdoor undercover living area complete with views over the landscaped gardens of the home.