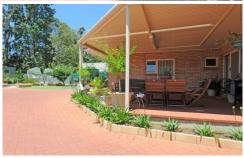

The home itself includes an entrance hallway that leads to a formal sitting room and further through to a generous formal dining room with direct access down to the large 6.6m X 3.2m cellar.

The hub of the home is the kitchen meals and family room and this excellent brick veneer extension is a marvellous room and opens up to the outdoor undercover living area complete with views over the landscaped gardens of the home.