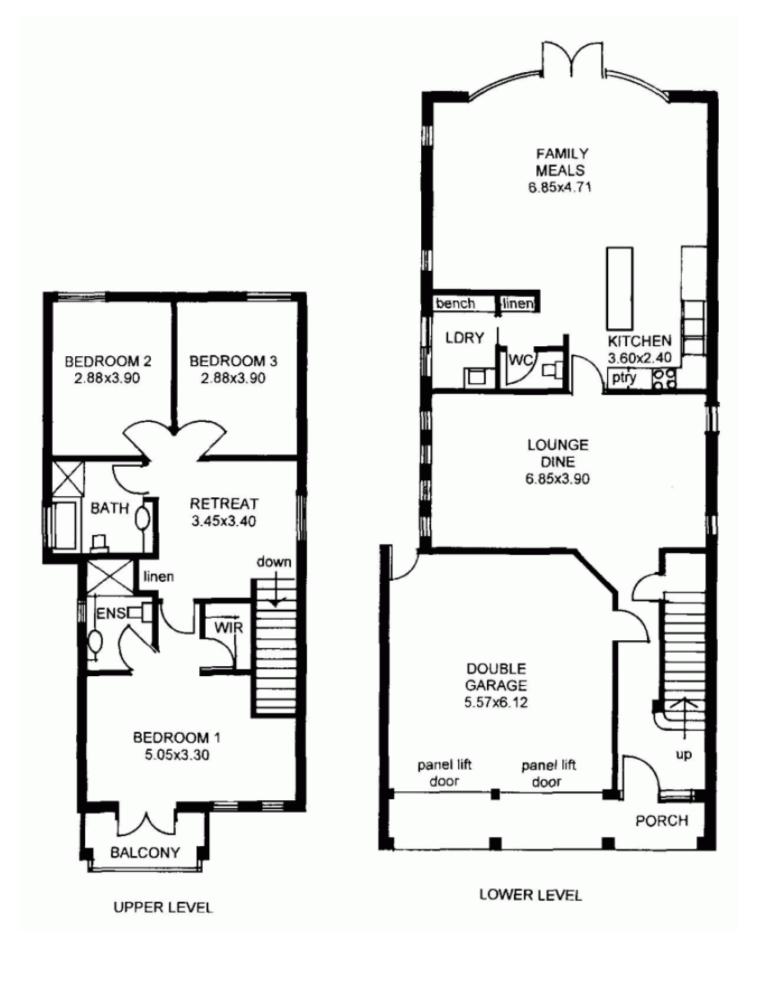

## **6A Peter Avenue CAMPBELLTOWN SA**

Crisp clean lines together with light and bright living areas. This home is ready to move in and enjoy now.

Only 1 year old.....why build? Freestanding and Torrens Title.

The entry leads to the large formal dining and formal lounge room which could be set up as a games room, cinema room or extremely large home office.

Further through to the stunning open plan family living and everyday meals area.

This room is full of natural light and is adjacent the designer kitchen which includes Caesar stone bench tops, 2 pak joinery, quality Asko appliances and a large breakfast bar. Powder room, w.c., and a laundry with plenty of storage space.

This "hub of the home" living area opens out to the outdoor

3 😕 2 🔓 2 😭

Land Size: 357 sqm

View : https://www.bruse.com.au/sale/sa/north-nort

h-east-suburbs/campbelltown/residential/ho

use/5550421

Bevan Bruse 08 8431 8181