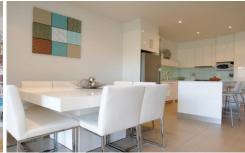

This room is full of natural light and is adjacent the designer kitchen which includes Caesar stone bench tops, 2 pak joinery, quality Asko appliances and a large breakfast bar. Powder room, w.c., and a laundry with plenty of storage space.