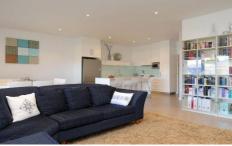

The entry leads to the large formal dining and formal lounge room which could be set up as a games room, cinema room or extremely large home office.

Further through to the stunning open plan family living and everyday meals area.