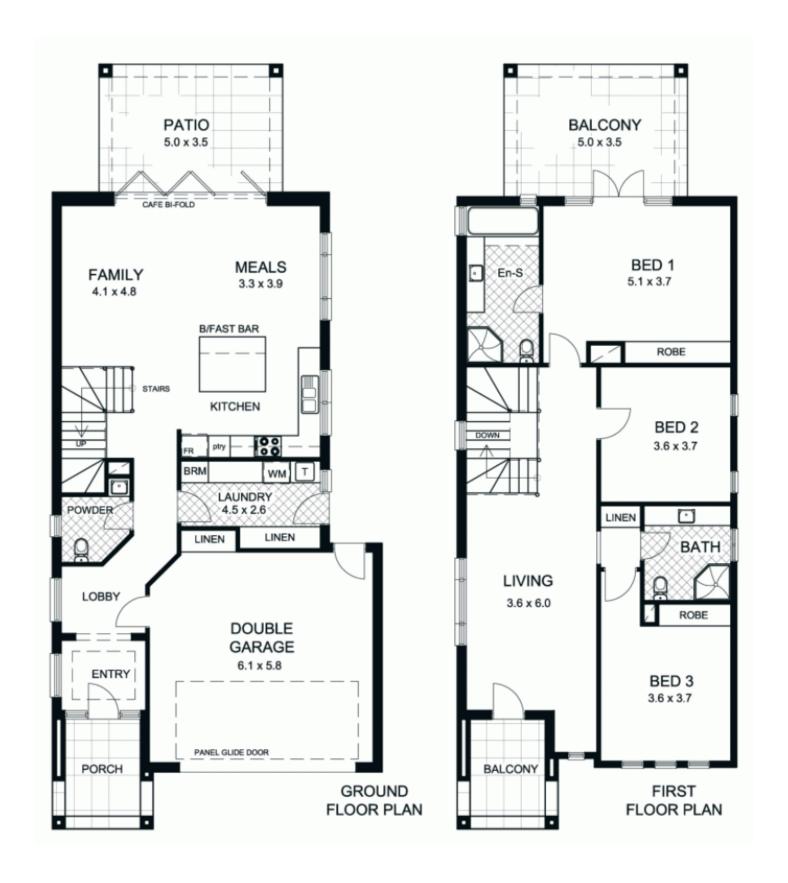

## 9 Windana Mews GLANDORE SA

Well designed and built by Eden Living, this wonderful home offers spacious living with a stylish and fresh finish.

The open plan 'hub of the home' comprises of living, dining and a well appointed kitchen complete with caesar stone benches, 2-pak finishes and quality fixtures and fittings. This area opens out with bi-fold doors to the outdoor living area complete with privacy blinds, raised garden beds and the ambience of a water feature.

The upper level of the home includes a further desirable living area with direct access to the front balcony, perfect for a parents or teenagers retreat.

There are 3 huge bedrooms, the main with a large built in robe, private balcony and a stunning ensuite.