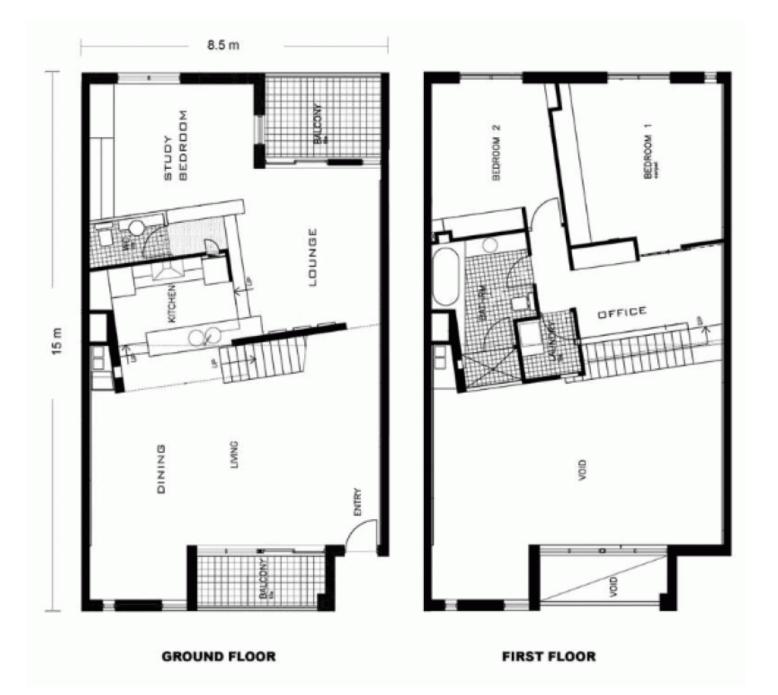

## 35/225-249 Wakefield Street ADELAIDE SA

Wonderful Location right in the heart of the city, this Spectacular New York Style Loft Penthouse is attractive for the year 2009 lifestyle.

The home includes generous living areas and large open plan meals and everyday living area. Ideal rooms to entertain on a grand scale.

The home has been internally designed by Mary Harben and has a modern design with open plan layout, yet functional and desirable for buyers from all walks of life.

The design of this property has the opportunity for a third bedroom or study as well as two very generous bedrooms on the first floor and an excellent bathroom facility with designer quality fixtures and fittings.