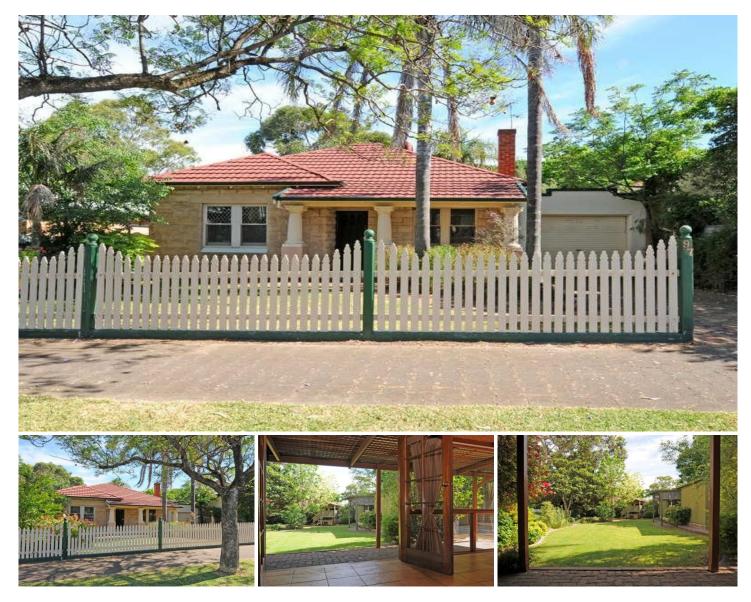

## 97 Hill Street NETHERBY SA

This excellent property will suit many buyers seeking to acquire a family home in Netherby. Positioned on an allotment of 673m2, 14.40m x 45.72m

The property includes excellent accommodation of three good size bedrooms, generous living areas and a centrally located kitchen.

The living areas of the home are generous and open out to the wonderful outdoor living area and the excellent landscaped gardens.

The property includes a lock-up garage to the front of the residence and further access through to a large garage and workshop area and room for multiple car parking, at the rear.

The property also features a beautiful garden setting and