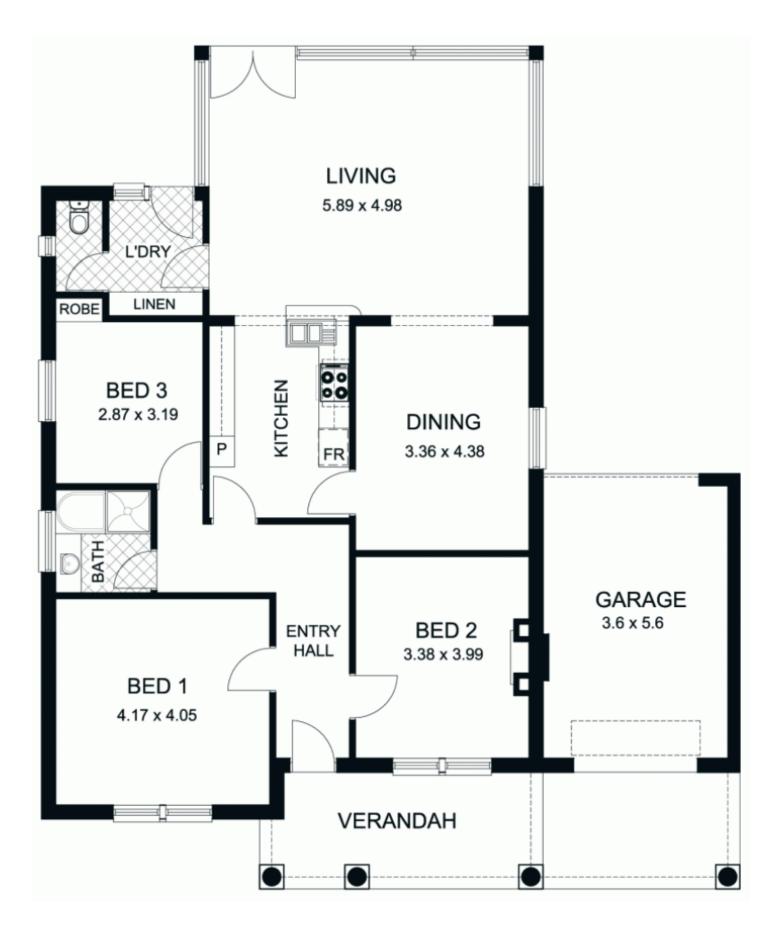

## 97 Hill Street NETHERBY SA

This excellent property will suit many buyers seeking to acquire a family home in Netherby. Positioned on an allotment of 673m2, 14.40m x 45.72m

The property includes excellent accommodation of three good size bedrooms, generous living areas and a centrally located kitchen.

The living areas of the home are generous and open out to the wonderful outdoor living area and the excellent landscaped gardens.

The property includes a lock-up garage to the front of the residence and further access through to a large garage and workshop area and room for multiple car parking, at the rear.