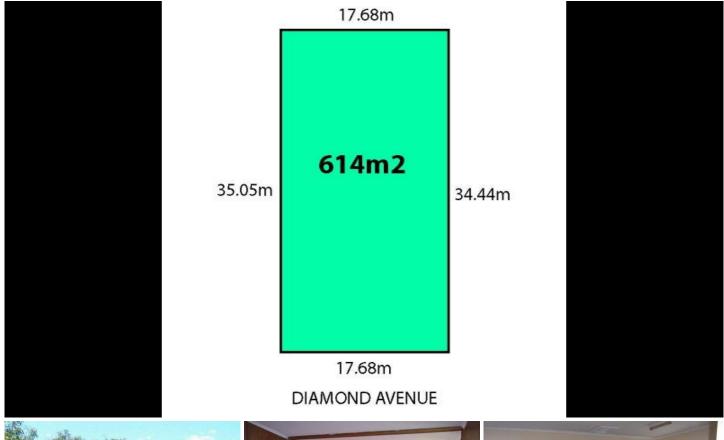

## 3 🎮 1 🚔 2 🛱

View

Land Size : 614 sqm

: https://www.bruse.com.au/sale/sa/north-nort h-east-suburbs/gilles-plains/residential/hous e/5550413