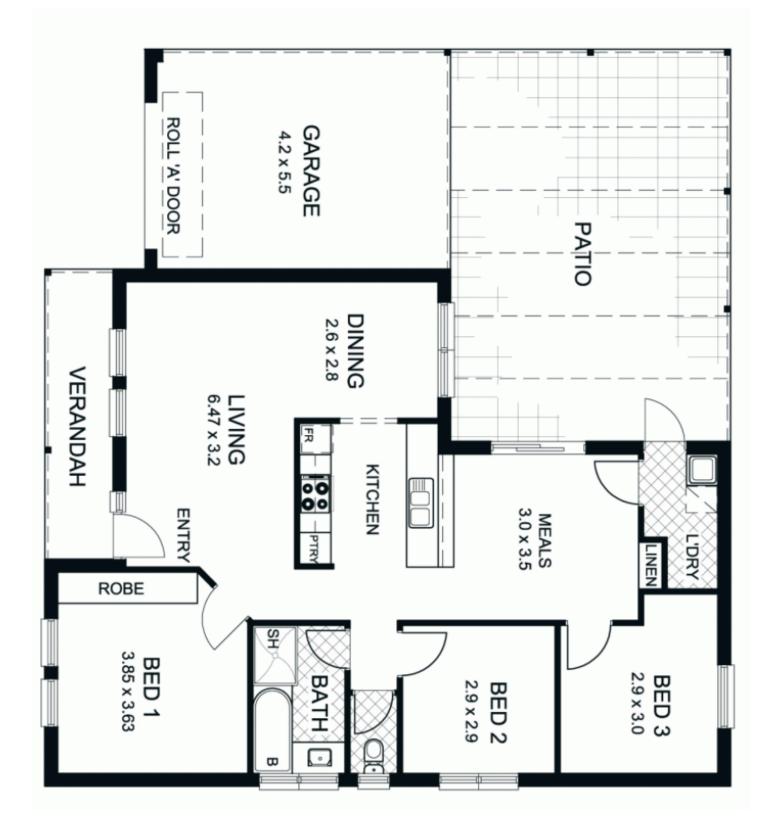

The front of the home offers a picturesque setting with fully irrigated landscaped gardens and a huge council reserve adjacent.

The home comprises 3 bedrooms, the main with built ins. The brand new open plan kitchen flows into the second dining area opening out to the excellent undercover outdoor entertaining area and large lawn to the rear. The home further includes open plan living and dining areas, a large laundry, neat bathroom and ducted evaporative