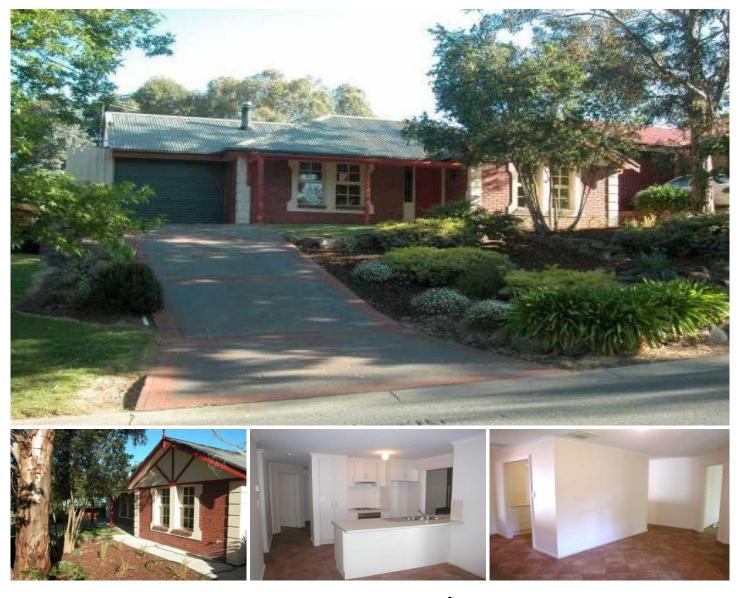

## 3/6 Mitchell Court LITTLEHAMPTON SA

This wonderful home is situated on a good size piece of land in an excellent location on a pleasant tree lined street.

The home itself has been freshly renovated and is in excellent condition, ready for you to move straight in and enjoy low maintenance country living.

The front of the home offers a picturesque setting with fully irrigated landscaped gardens and a huge council reserve adjacent.

The home comprises 3 bedrooms, the main with built ins. The brand new open plan kitchen flows into the second dining area opening out to the excellent undercover outdoor entertaining area and large lawn to the rear. The home further includes open plan living and dining areas, a large laundry, neat bathroom and ducted evaporative