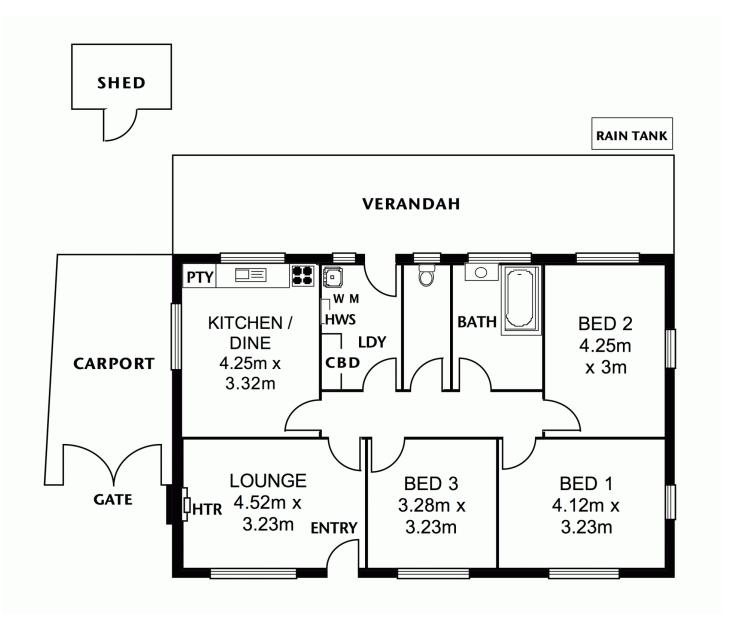

## 2 Hardy Street PARADISE SA

Great location & a great price range. A well maintained and upgraded home on a small easy care allotment is what this property is all about.

It is an opportunity for any buyer to acquire property in the lower end of the market without a cent to spend. Just move in and live a great lifestyle.

This easy care allotment offers a great front yard and an excellent undercover patio area to the rear of the property and a secure carport makes for great living.

The property includes three good size bedrooms, a generous well maintained bathroom, a new kitchen with excellent cupboards and bench space and is adjacent to a spacious meals area.

There is also a very generous living area.

3 📭 1 🖺 1 🗬

**View :** https://www.bruse.com.au/sale/sa/north-north-ea st-suburbs/paradise/residential/house/5550411

Bevan Bruse 08 8431 8181