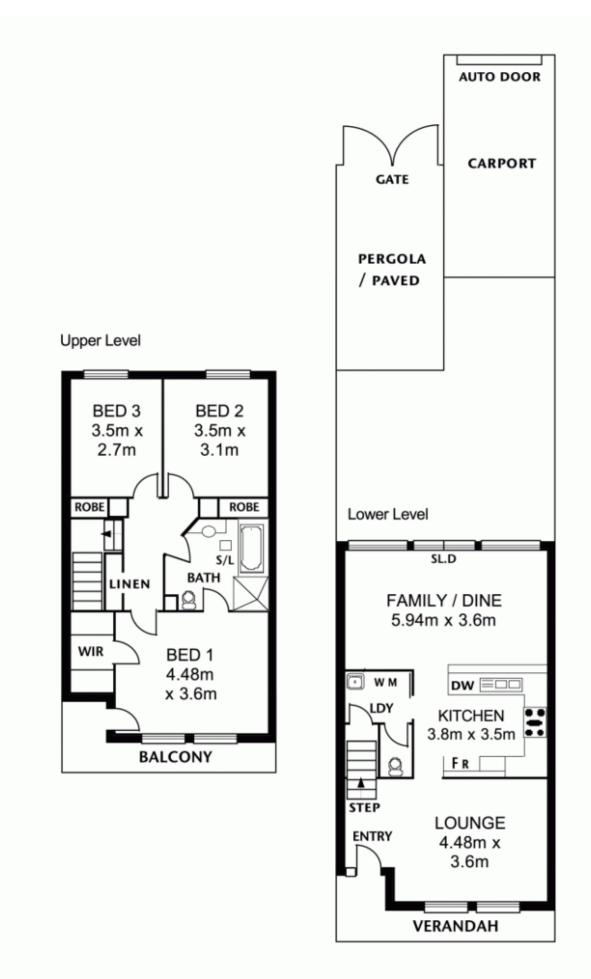

Adjacent to the kitchen is the 'hub of the home' style living with another living area and dining room.

Opening out to the rear of the home is the outdoor

3 🎮 1 🚔 2 🚘

View

Land Size : 188 sqm

: https://www.bruse.com.au/sale/sa/eastern-s uburbs/payneham/residential/house/555040 9