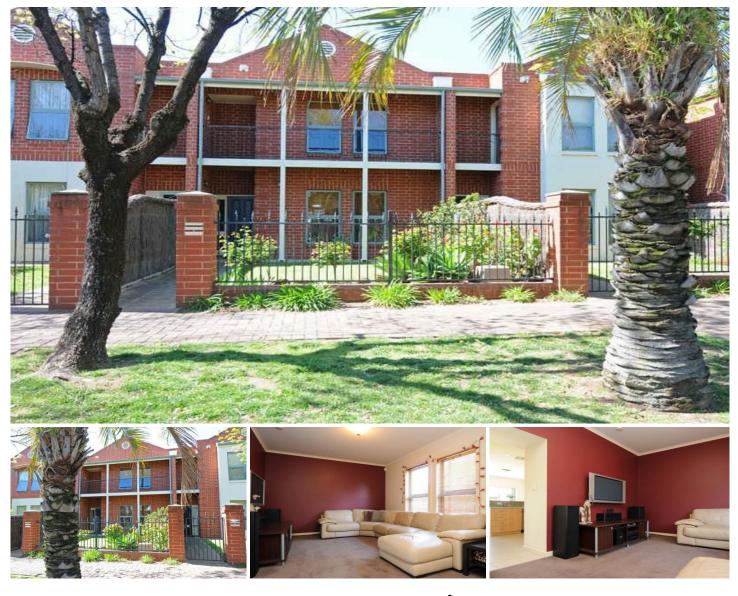

## 9 Sewell Avenue PAYNEHAM SA

Wonderful tree lined street. Spacious townhouse with 2 living areas.

Wonderful location on a pleasant tree lined street. Just minutes from the city with shops, restaurants and cafes only a short walk away.

This stylish 2 story townhouse offers excellent accommodation with designer decor throughout. Downstairs offers light filled open plan living. Modern in design, the spacious kitchen hosts stainless steel appliances with ample bench and storage space.

Adjacent to the kitchen is the 'hub of the home' style living with another living area and dining room.

Opening out to the rear of the home is the outdoor

3 🎮 1 🚔 2 🚘

View

Land Size : 188 sqm

: https://www.bruse.com.au/sale/sa/eastern-s uburbs/payneham/residential/house/555040 9