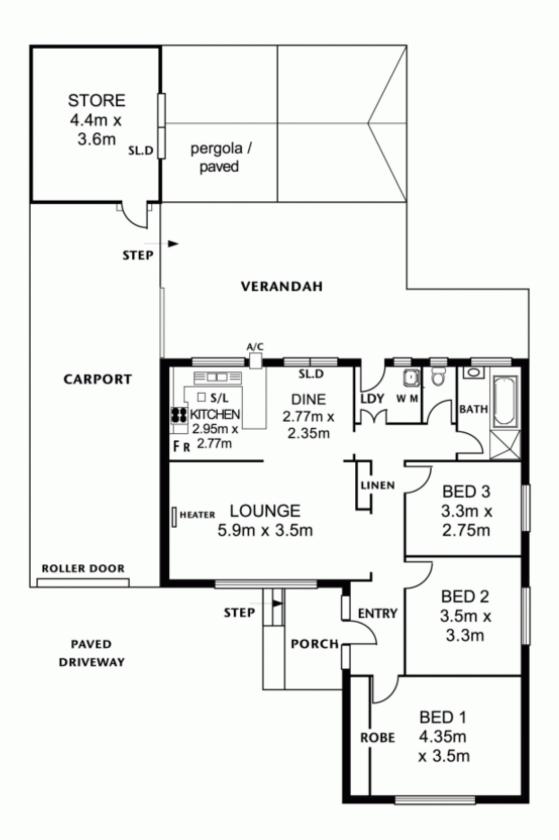

## 12 Kildonan Avenue PARA VISTA SA

A very well maintained and affordable family home.

Situated in an excellent location surrounded by parks and on a good size allotment of 686m2. A wonderful opportunity for first home buyers, families and investors.

The home comprises an entrance hall which, leads into 3 good size bedrooms. The well appointed kitchen is a generous size with good facilities.

Adjacent to the kitchen is an everyday meals area which opens out to the light filled family room overlooking the front yard.

The home further includes excellent polished floorboards and main bathroom facility.

3 📭 1 🟪 2 🗬

Land Size: 686 sqm

View : https://www.bruse.com.au/sale/sa/north-nort

h-east-suburbs/para-vista/residential/house/