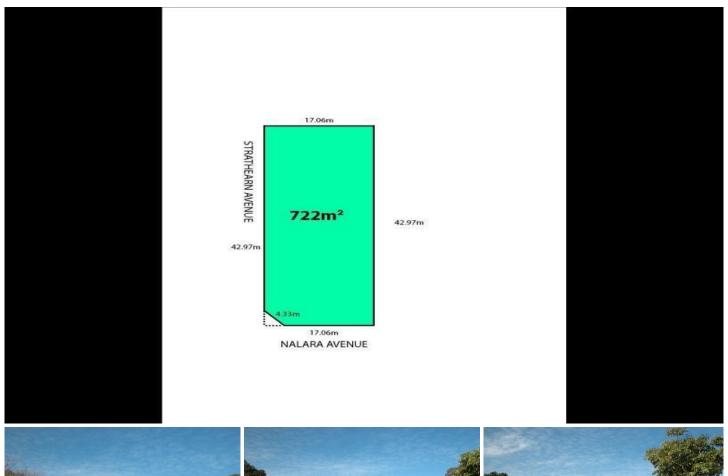

## 1 Nalara Avenue ROSTREVOR SA

Detonate, demolish and build your dream home or develop the site (subject to council approvals) as required on a generous land size of 722m2.

This property has an HIA order on it and is in need of major repairs but positioned on a wonderful corner allotment that will suit many buyers in the market place, as it does offer the opportunity to build a delightful home/s on this site.

With 2 street frontages this is a wonderful opportunity for re-development and buyers will be keen to acquire this property very quickly as it is in a prime location close to all the conveniences of the lower Athelstone area.

## 3 🎮 1 🚝

Land Size : 722 sqm View : https://ww

: https://www.bruse.com.au/sale/sa/eastern-s uburbs/rostrevor/residential/house/5550402

Bevan Bruse 08 8431 8181

https://www.bruse.com.au Just another WordPress site