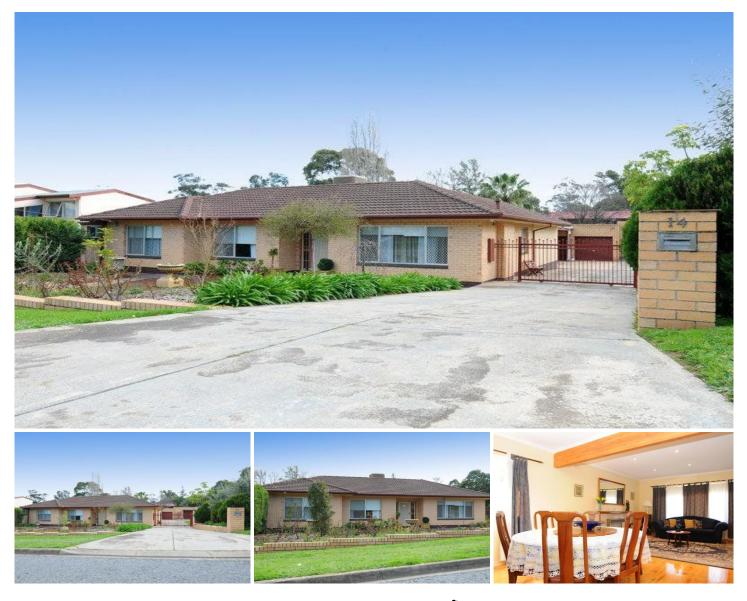

## 14 Mitchell Avenue HIGHBURY SA

## A very rare find.

Generous land holding of 1316m2 with a frontage of 28.8m.

A home that boasts quality and quantity together with a 4 car garage and/or workshop and huge outdoor living areas.

The property itself is currently disposed as a solid brick residence in this excellent location close to all conveniences.

The home has an entrance hall that leads to a large living room adjacent to an extremely large dining room. The well appointed kitchen includes pantry, dishwasher and quality fixtures and fittings.

Further access from this area is a generous solid brick family room with direct access to a wonderful outdoor living