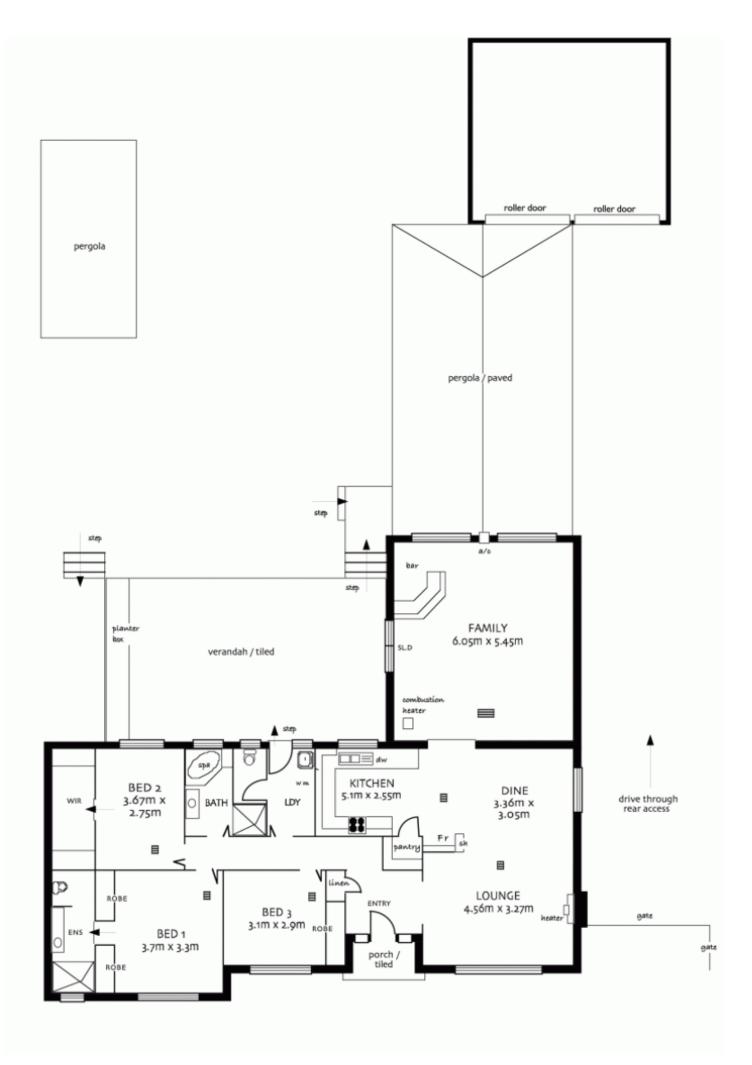

## A very rare find.

Generous land holding of 1316m2 with a frontage of 28.8m.

A home that boasts quality and quantity together with a 4 car garage and/or workshop and huge outdoor living areas.

The property itself is currently disposed as a solid brick residence in this excellent location close to all conveniences.

The home has an entrance hall that leads to a large living room adjacent to an extremely large dining room. The well appointed kitchen includes pantry, dishwasher and quality fixtures and fittings.

Further access from this area is a generous solid brick family room with direct access to a wonderful outdoor living