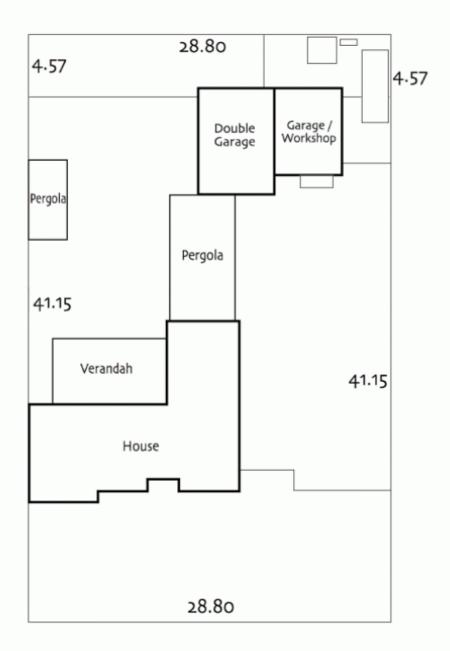

## A very rare find.

Generous land holding of 1316m2 with a frontage of 28.8m.

A home that boasts quality and quantity together with a 4 car garage and/or workshop and huge outdoor living areas.

The property itself is currently disposed as a solid brick residence in this excellent location close to all conveniences.