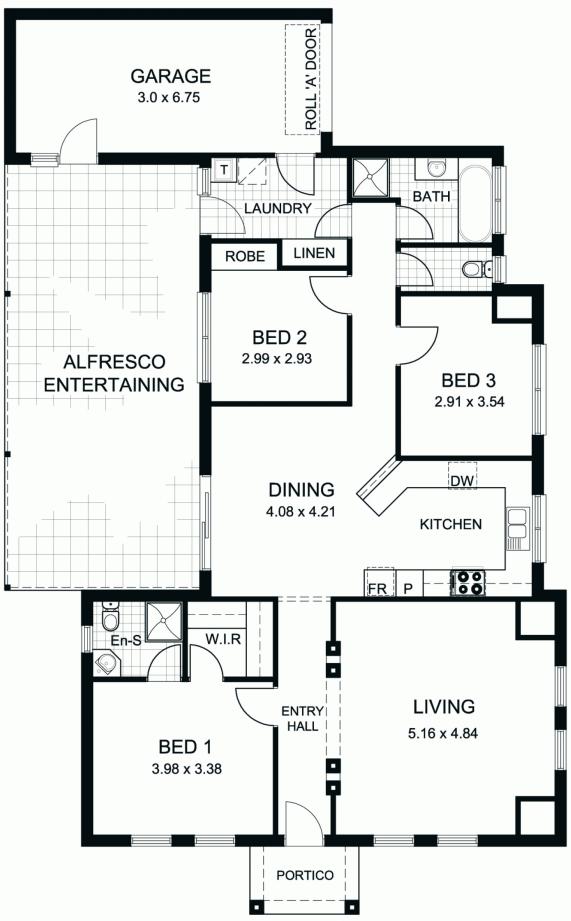

## 1/518 Magill Road MAGILL SA

Easy care low maintenance home in a great location close to all conveniences. In a group of 4 this freestanding home will ideally suit many buyers seeking to acquire a great property close to all conveniences of the eastern suburbs.

This property is in a group of 4 offering a generous living area and has a wonderful outdoor alfresco living area.

The home itself includes an entrance hall that leads to the generous living area with northern aspect giving a very light bright feel to the home.

Off of the entrance hall is the main bedroom with walk-in robe and ensuite facility overlooking the front gardens of the home.

To the centre of the residence there is the well appointed

3 🚑 2 🔓 1 🗬

**View :** https://www.bruse.com.au/sale/sa/eastern-suburb s/magill/residential/house/5550397

Bevan Bruse 08 8431 8181

This floor plan is for illustration purposes only and all measurements are approximate. Any fixtures shown may not necessarily be included in the sale contract and it is essential that any queries are directed to the agent, and any information that is intended to be relied upon should be independently verified . Neither the agent vendor or the illustrators take any responsibility for any omission, wrongful inclusion or typographical error which may occur in this drawing as it is intended as an artist impression only. While every endevour has been made to verify the correct details in this publication, neither the agent, vendor, nor typesetters accept any responsibility for any error or omission.