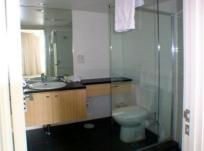

## 1211/96 North Tce, "The Embassy" ADELAIDE SA

Situated on the 12th floor. This apartment it is on the south western corner, with views over the city to the sea and the hills to Port Adelaide. Featuring a corner balcony, two bedrooms with built-ins separated by the bathroom, long open plan living and dining space, big entrance and island bench separates the kitchen with Smeg appliances and fully built in with granite bench tops. Another feature is the gas hot plates, a rare feature these days in high rise.