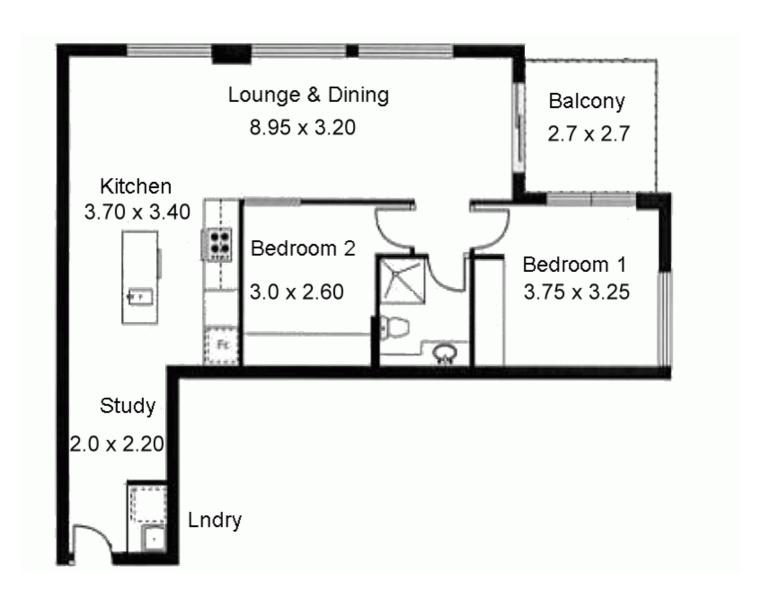

## 1211/96 North Tce, "The Embassy" ADELAIDE SA

Situated on the 12th floor. This apartment it is on the south western corner, with views over the city to the sea and the hills to Port Adelaide. Featuring a corner balcony, two bedrooms with built-ins separated by the bathroom, long open plan living and dining space, big entrance and island bench separates the kitchen with Smeg appliances and fully built in with granite bench tops. Another feature is the gas hot plates, a rare feature these days in high rise.