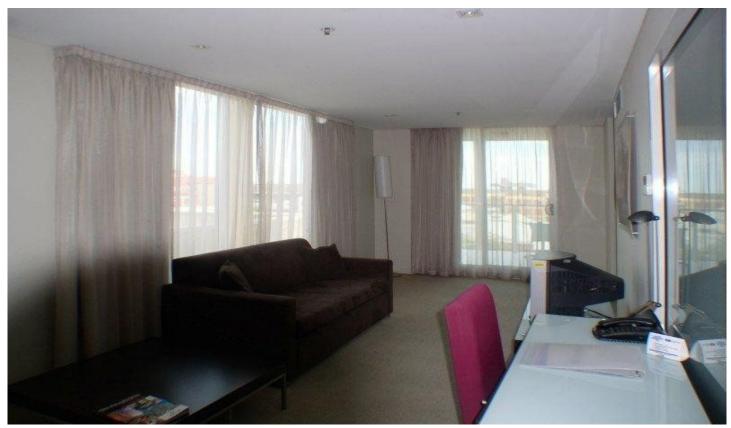

## 1211/96 North Tce, "The Embassy" ADELAIDE SA

Situated on the 12th floor. This apartment it is on the south western corner, with views over the city to the sea and the hills to Port Adelaide. Featuring a corner balcony, two bedrooms with built-ins separated by the bathroom, long open plan living and dining space, big entrance and island bench separates the kitchen with Smeg appliances and fully built in with granite bench tops. Another feature is the gas hot plates, a rare feature these days in high rise.