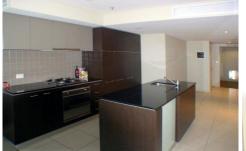

## 1211/96 North Tce, "The Embassy" ADELAIDE SA

Situated on the 12th floor. This apartment it is on the south western corner, with views over the city to the sea and the hills to Port Adelaide. Featuring a corner balcony, two bedrooms with built-ins separated by the bathroom, long open plan living and dining space, big entrance and island bench separates the kitchen with Smeg appliances and fully built in with granite bench tops. Another feature is the gas hot plates, a rare feature these days in high rise.