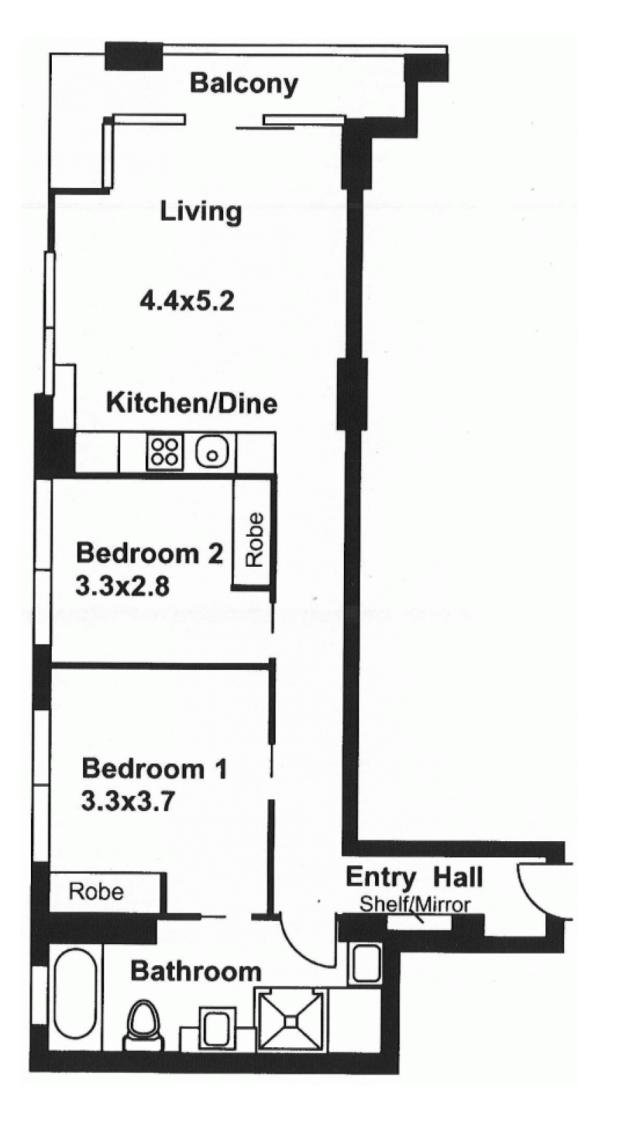

## 1102/104 North Tce, "The Horizons" ADELAIDE SA

Situated on the North West front corner you will enjoy great views from the wrap around corner balcony.

The private entrance makes this one of the preferred layouts.

Featuring a fully furnished layout with open plan living and dining, two bedrooms with built ins and a two way bathroom off the hall. Fitted with spa bath and separate shower and fully tiled, it is a luxurious bathroom.

French style laundry is in the bathroom behind two doors

2 🕒 1 🔓 1 🖨

**Price**: \$ 375,000

View: https://www.bruse.com.au/sale/sa/adelaide/adela

ide/residential/apartment/5550392

**Toby Shipway 8413 8181** 