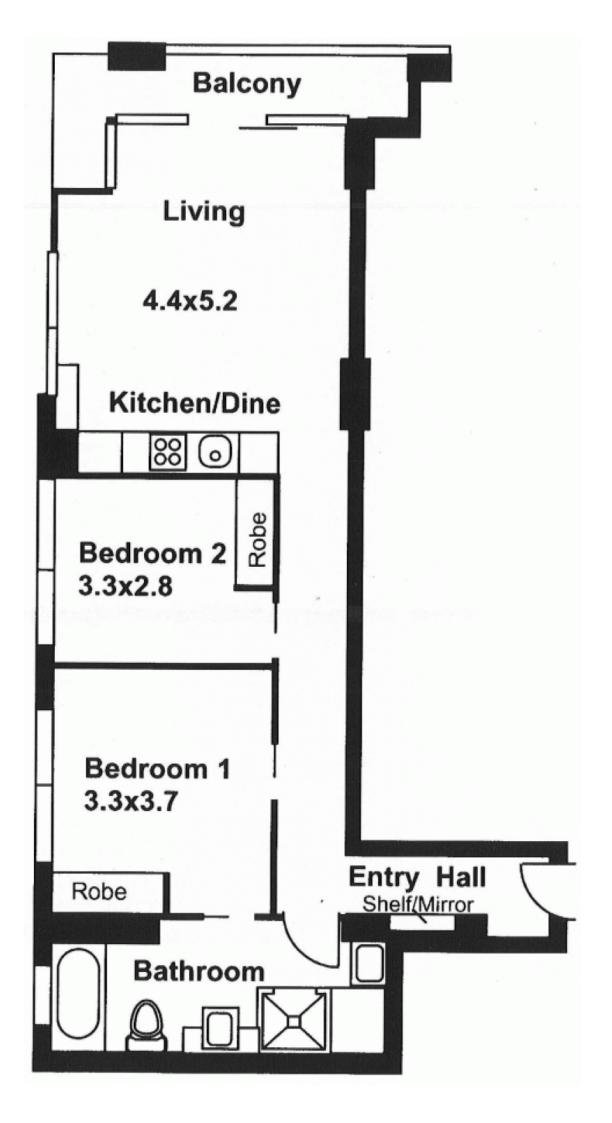

1002/104 North Tce, "The Horizons" ADELAIDE SA

SOUGHT AFTER LOCATION, GREAT RETURNS, 2 BEDROOMS AND AN INTERNAL CAR PARK.

Situated on the North West front corner you will enjoy great views from the wrap around corner balcony. The private entrance makes this one of the preferred layouts.

Featuring a fully furnished layout with open plan living and dining, two bedrooms with built ins and a two way

2 🎮 1 🚔 1 🚘

**Price :** \$ 350,000

View : https://www.bruse.com.au/sale/sa/adelaide/adela ide/residential/apartment/5550391