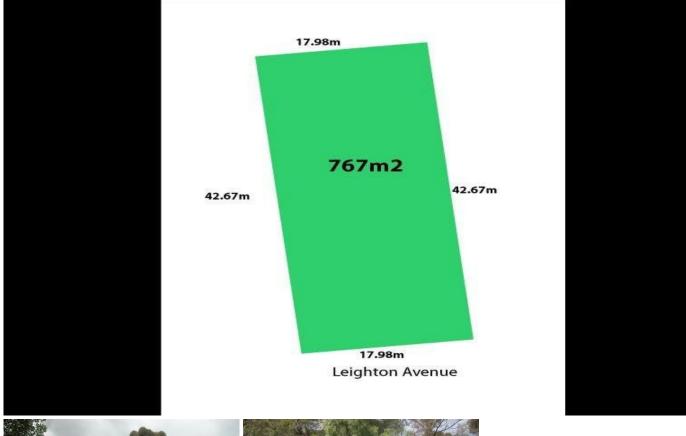

3 📭 1 🖺

Land Size: 767 sqm

View: https://www.bruse.com.au/sale/sa/north-nort h-east-suburbs/klemzig/residential/house/55

50386

Bevan Bruse 08 8431 8181