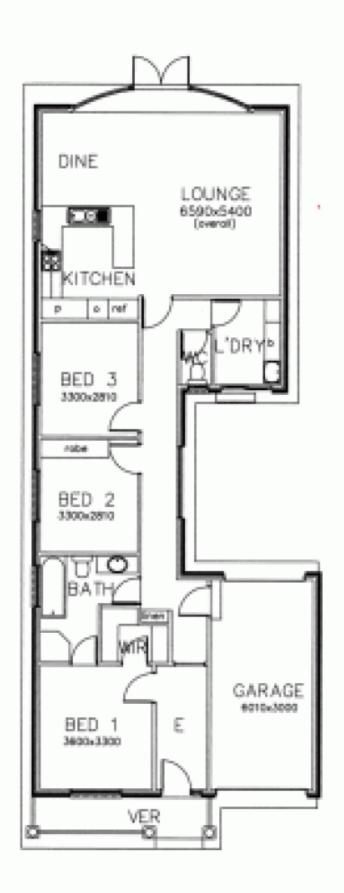

## **6A Patful CAMPBELLTOWN SA**

What a location. Backing onto First Creek. Low maintenance living at its best.

Quality built in 2003 this freestanding designer home has great flow. Main bedroom with WIR and access to 2 way bathroom. 2 other bedrooms. The light filled living area is generous and features lounge, dining and designer kitchen. Flowing through bi-fold doors to the excellent outdoor living areas surrounded by lovely landscaped gardens and overlooking First Creek reserve. Lock up garage with drive through access. Ducted r/c a/c. Be quick, this is a unique offering.