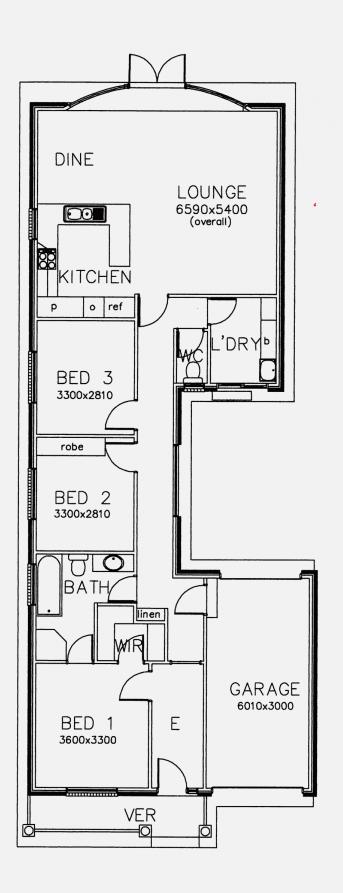

## **6A Patful CAMPBELLTOWN SA**

What a location. Backing onto First Creek. Low maintenance living at its best.

Quality built in 2003 this freestanding designer home has great flow. Main bedroom with WIR and access to 2 way bathroom. 2 other bedrooms. The light filled living area is generous and features lounge, dining and designer kitchen. Flowing through bi-fold doors to the excellent outdoor living areas surrounded by lovely landscaped gardens and overlooking First Creek reserve. Lock up garage with drive through access. Ducted r/c a/c. Be quick, this is a unique offering.