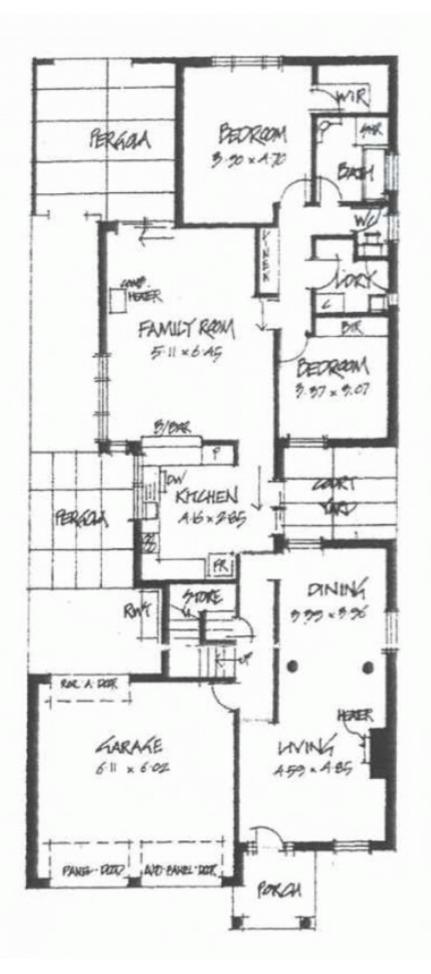

## 34 Angove Park Drive TEA TREE GULLY SA

Prime Location.

Quality built by Gasparin Homes.

Formal Sitting & Dining room plus large family living area.

Double Garage.

This well located property offers the opportunity for many buyers to consider purchasing in this wonderful location. Close to all conveniences of the North Eastern suburbs and also a great lifestyle with 437sqm land giving the property an easily maintained lifestyle for 2008 and onwards.

The property includes an entrance hallway that leads to the excellent formal sitting room and formal dining room. This has an outlook to the front of the residence and through the good size windows overlooking the wonderful garden areas.