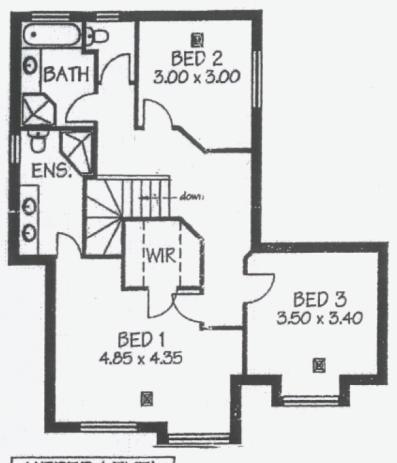

## 1A Lomond Avenue KENSINGTON PARK SA

Generous in size. Easy care courtyard gardens. 3 or 4 bedrooms. Great location.

This well designed and well built home offers an entry hall leading to a generous sitting room. Continuing through to a generous dinning, kitchen and living area with direct access to the study, 4th bedroom or T.V. room. The upper level features 3 very desirable, good size bedrooms. Large main bathroom and excellent ensuite bathroom. Lower level has 3rd w.c and laundry, lockup garage and easy care outdoor garden areas. Great buying. Its a great home.

## UPPER LEVEL

LOWER LEVEL