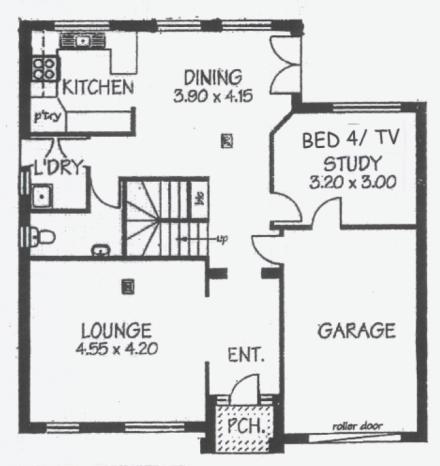

## 1A Lomond Avenue KENSINGTON PARK SA

Generous in size. Easy care courtyard gardens. 3 or 4 bedrooms. Great location.

This well designed and well built home offers an entry hall leading to a generous sitting room. Continuing through to a generous dinning, kitchen and living area with direct access to the study, 4th bedroom or T.V. room. The upper level features 3 very desirable, good size bedrooms. Large main bathroom and excellent ensuite bathroom. Lower level has 3rd w.c and laundry, lockup garage and easy care outdoor garden areas. Great buying. Its a great home.

## UPPER LEVEL

LOWER LEVEL