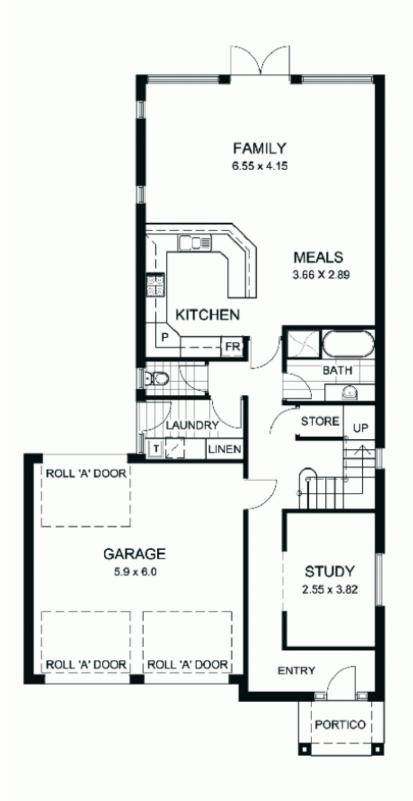

This home offers an entrance hallway that leads to a formal sitting room or study, leading through to an excellent open plan living, dining and wonderful kitchen with quality appliances. This area has an outlook to the outdoor living area where there is direct access by French doors giving a very good flow for entertaining.

This excellent space has a wonderful ambience about it and it gives the buyer an opportunity to entertain on a grand scale.

3 🚑 2 🚔 2 🖨

Land Size: 373 sqm

View : https://www.bruse.com.au/sale/sa/eastern-s

uburbs/tranmere/residential/house/5550380

Bevan Bruse 08 8431 8181

This floor plan is for illustration purposes only and all measurements are approximate. Any fixtures shown may not necessarily be included in the sale contract and it is essential that any queries are directed to the agent, and any information that is intended to be relied upon should be independently verified. Neither the agent vendor or the illustrators take any responsibility for any omission, wrongful inclusion or typographical error which may occur in this drawing as it is intended as an artist impression only. While every endeavor has been made to verify the correct details in this publication, neither the agent, vendor, nor typosetters accept any responsibility for any error or omission.