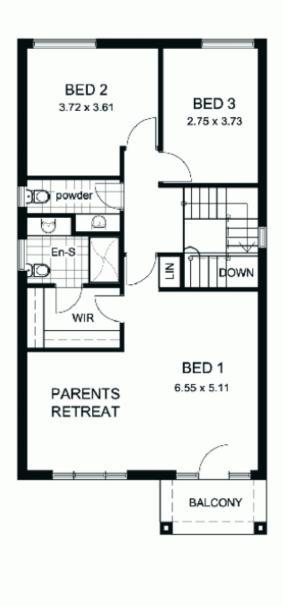

## 35C Shakespeare Avenue TRANMERE SA

Overlooking "The Gums Reserve" this wonderful home just 5 years old will ideally suit many buyers in the market place. It has a wonderful feeling of space and an exceptional ambience for the entertainer in the living area and an amazing amount of space in the bedroom accommodation on the upper level.

uburbs/tranmere/residential/house/5550380

Bevan Bruse 08 8431 8181

This floor plan is for illustration purposes only and all measurements are approximate. Any fixtures shown may not necessarily be included in the sale contract and it is essential that any queries are directed to the agent, and any information that is intended to be relied upon should be independently verified. Neither the agent vendor or the illustrators take any responsibility for any omission, wrongful inclusion or typographical error which may occur in this drawing as it is intended as an artist impression only. While every endeavor has been made to verify the correct details in this publication, neither the agent, vendor, nor typosetters accept any responsibility for any error or omission.