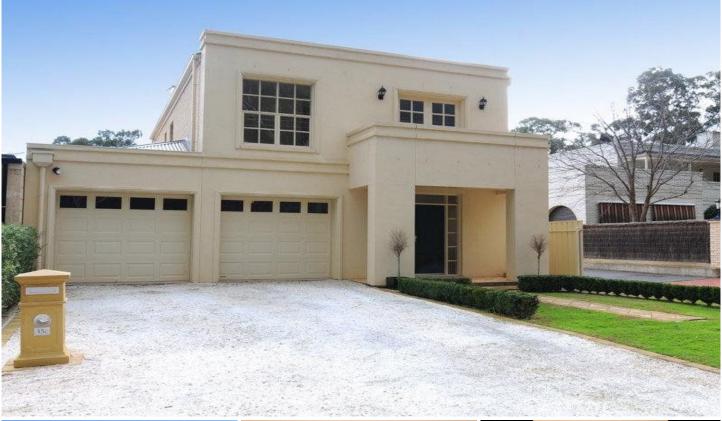

## 35C Shakespeare Avenue TRANMERE SA

Overlooking "The Gums Reserve" this wonderful home just 5 years old will ideally suit many buyers in the market place. It has a wonderful feeling of space and an exceptional ambience for the entertainer in the living area and an amazing amount of space in the bedroom accommodation on the upper level.

This home offers an entrance hallway that leads to a formal sitting room or study, leading through to an excellent open plan living, dining and wonderful kitchen with quality appliances. This area has an outlook to the outdoor living area where there is direct access by French doors giving a very good flow for entertaining.

This excellent space has a wonderful ambience about it and it gives the buyer an opportunity to entertain on a grand scale.

3 🚑 2 🚔 2 🖨

Land Size: 373 sqm

View : https://www.bruse.com.au/sale/sa/eastern-s