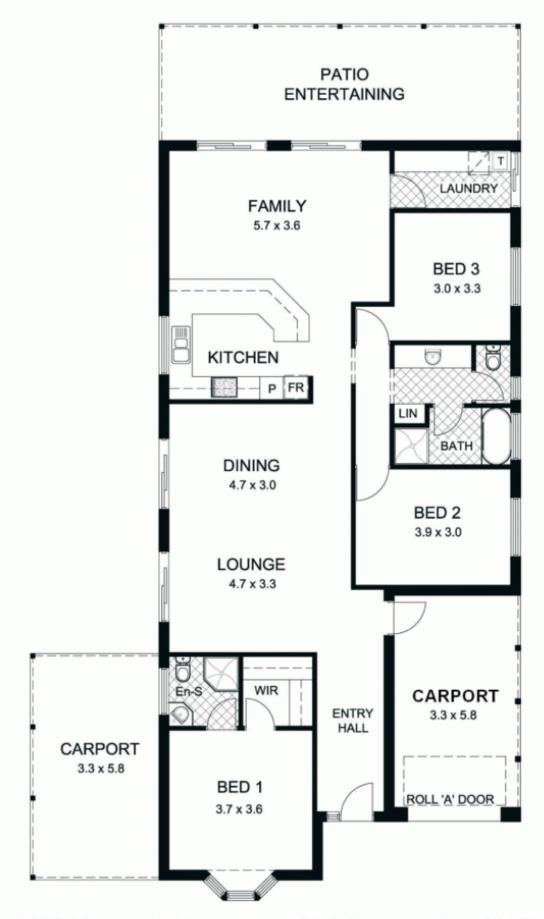

## 3 🛤 2 🚔 2 🚘

Land Size : 614 sqm

View

: https://www.bruse.com.au/sale/sa/eastern-s uburbs/magill/residential/house/5550376

Bevan Bruse 08 8431 8181

This floor plan is for illustration purposes only and all measurements are approximate. Any fixtures shown may not necessarily be included in the sale contract and it is essential that any queries are directed to the agent, and any information that is intended to be relied upon should be independently verified .Neither the agent vendor or the illustrators take any responsibility for any omission, wrongful inclusion or typographical error which may occur in this drawing as it is intended as an artist impression only. While every endeavor has been made to verify the correct details in this publication, neither the agent, vendor, nor typesetters accept any responsibility for any error or omission.