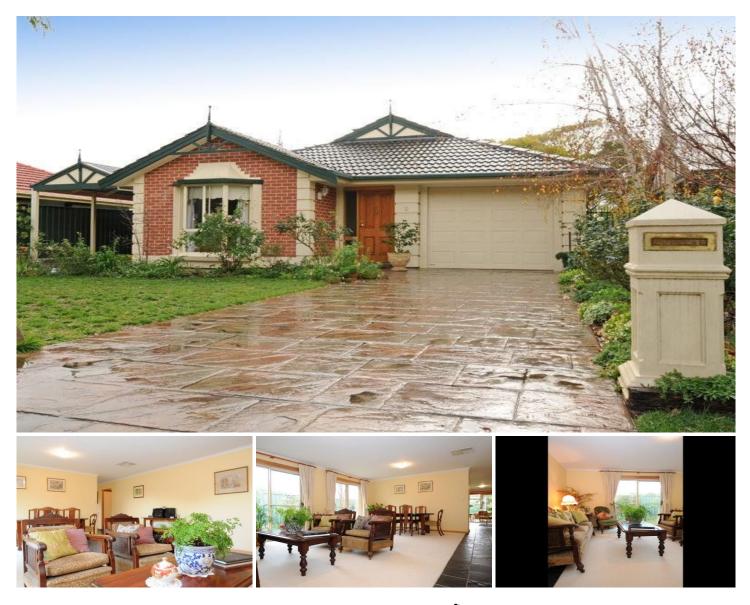

## **15 Bundey Street MAGILL SA**

The property includes an entrance hallway that leads to a formal sitting room and formal dining room with spectacular views out over the lovely garden setting, three very good size bedrooms, 2 excellent bathrooms, the main with an ensuite and walk-in robe. The bedroom accommodation is very generous and offers built-in robes and a lovely outlook to garden settings from all rooms.

The hub of the home is the kitchen, family living and everyday meals area. This area has a wonderful outlook to the gardens of the residence. The family rooms area opens out to the excellent outdoor with a gable roof and extensive paved areas, which make this a very desirable outdoor living area. The home also includes a lock-up carport facility under the main roof, a second carport facility with a separate driveway which would be ideal for a boat, caravan or multiple cars.