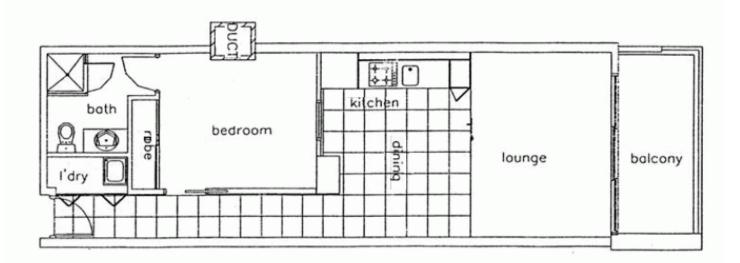

Well worth your consideration.

Area: 54m2

Position: Facing west over Holy Trinity Church Features: Full width balcony, bedroom wth ensuite, open plan living. Hotel Management: OAKS group returning \$1,514.92 per month to the owner.