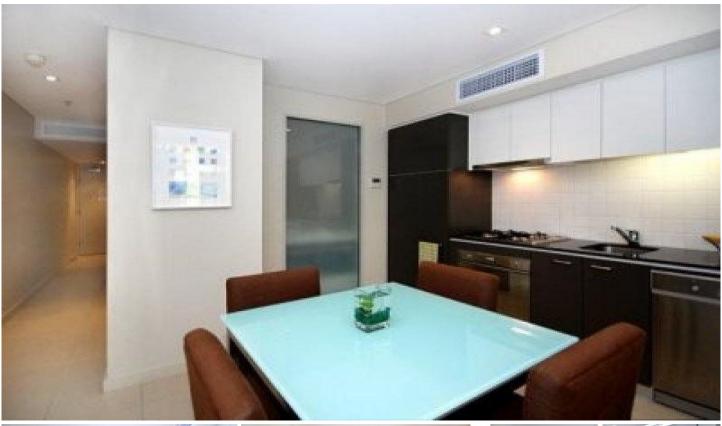

713/96 North Tce, "The Embassy" ADELAIDE SA

Currently under the Oaks Hotels Scheme with great returns.

Featuring full width balcony open plan and main bedroom with ensuite.

Luxury fixtures and fitting with Smeg appliances and granite bench tops.

Well worth your consideration.

Area: 54m2

Position: Facing west over Holy Trinity Church Features: Full width balcony, bedroom wth ensuite, open plan living. Hotel Management: OAKS group returning \$1,514.92 per month to the owner.