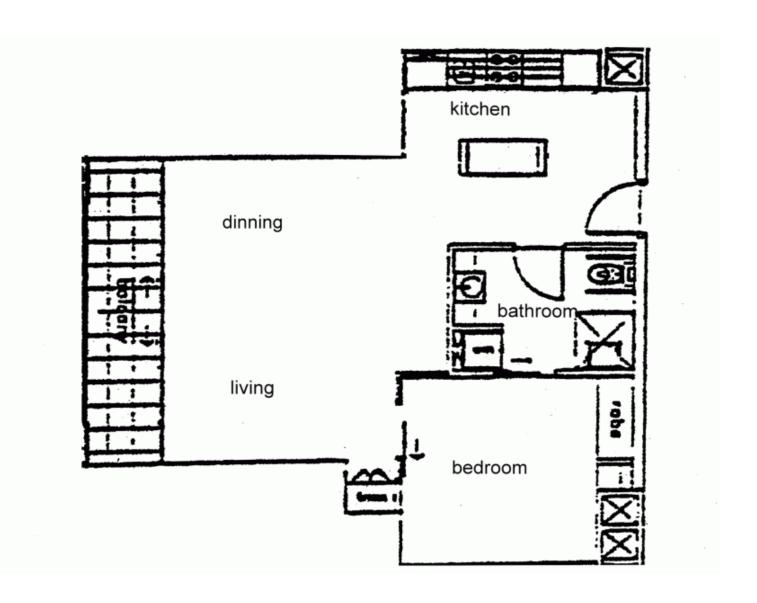

901/104 North Tce, "The Horizons" ADELAIDE SA

\*\*SOLD - AWAITING SETTLEMENT\*\*

SOLD BY TOBY SHIPWAY - TO GET THE MAXIMUM PRICE WITH THE MINIMUM OF FUSS CALL TOBY SHIPWAY TODAY ON 0413 600 919.

This apartment has one of the better single bedroom floor plans. The apartment has a larger living area than most which opens out to the balcony which is also larger than those on most other apartments.

The unit gets some views to the sides, one angle being towards the River Torrens and the other other being towards and over the city. The bedroom is of good size and includes built in robes and an access ro trhe 2 way bathroom.