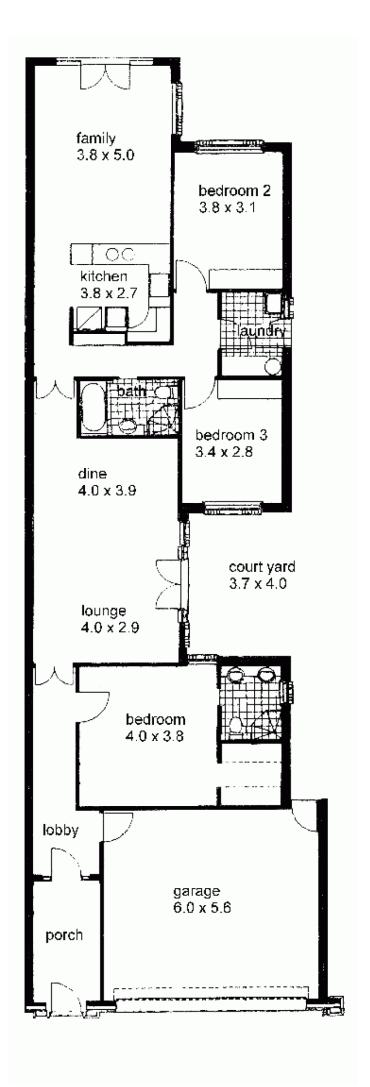

## 29A George Street PARKSIDE SA

This deceptively large town home offers luxurious living at its finest. Walking distance to cafes, restaurants, parks, shopping centres, schools and the city. 3 bedrooms, 2 bathrooms with granite tops.

Featuring Western Australian sandstone entry and covered porch with a security gate accessed via intercom. In addition internal access from the double garage as well, leading to the Italian polished tile entry.

All 3 bedrooms have beautiful outlooks to one of the sandstone-paved courtyards. The generously sized master bedroom is simply stunning. The fully-tiled ensuite features double basins and a granite counter-top. The walk-in-robe is off the main bedroom.

The large open plan formal living and dining area is

3 😕 2 🔓 2 😭

Land Size : 300 sqm

View : https://www.bruse.com.au/sale/sa/eastern-s

uburbs/parkside/residential/house/5550371

Bevan Bruse 08 8431 8181