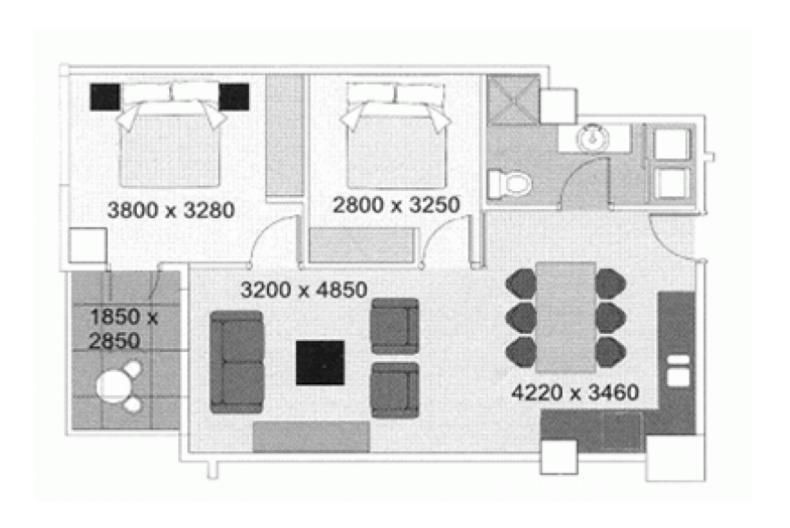

## **FEATURES**

Two bedroom, open plan, large bathroom and laundry. Main bedroom with access to balcony.

2 🖰 1 🚍

Building Size: 8 sqm

View : https://www.bruse.com.au/sale/sa/adelai de/adelaide/residential/apartment/55503