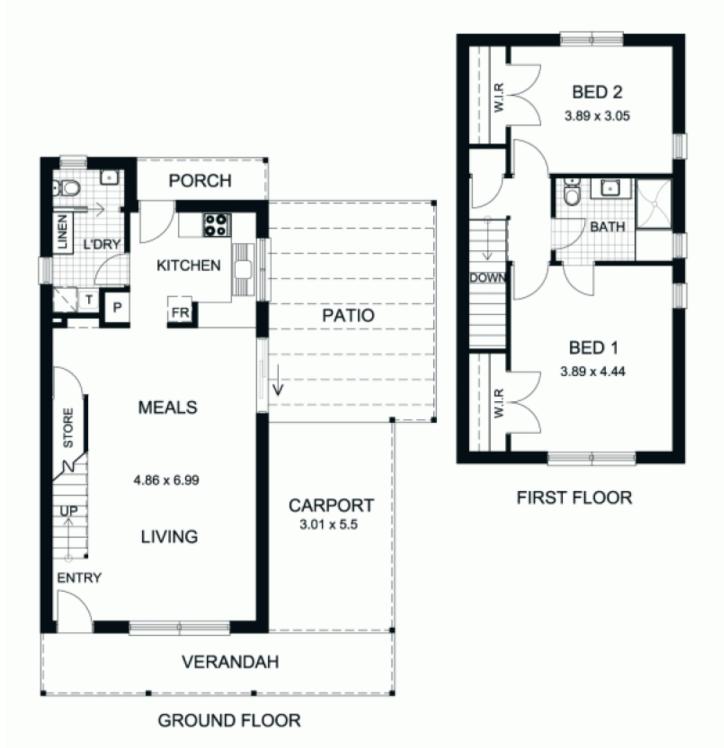

The property includes on the lower level an entrance area that leads to a generous living, dining area this great room is an ideal entertainment room due to its generous size and it also has direct access to the wonderful outdoor living area.

The home also includes an excellent kitchen facility, separate laundry and downstairs w.c.

The upper level of the residence includes two very good size bedrooms and a generous bathroom facility.

2 📭 1 🖺 1 🗬