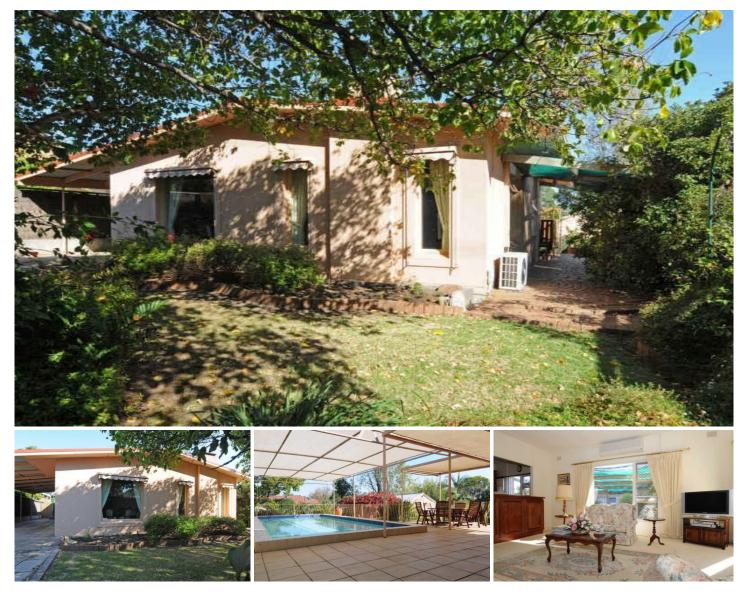

117 Penfold Road WATTLE PARK SA

A residence that suits family living offering excellent accommodation, wonderful outdoor living area and swimming pool with extensive shade cloth covering. The allotment of land is 738m2 16.15m x 45.72m.

The home is positioned wonderfully in Wattle Park surrounded by other quality homes.

This property will suit many buyers seeking to acquire a home where they can move in, live and enjoy the home as it is, and possibly build onto the residence.

The residence has the opportunity to have a driveway on either side of the home which is a rare find.

The property is extremely well maintained.

The vendor is only selling this property as they are moving to a retirement style property in the eastern suburbs.