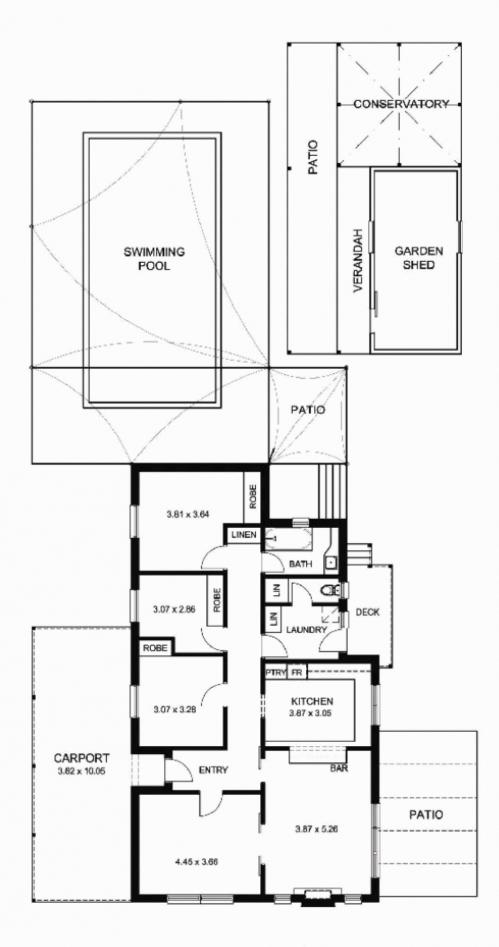

View

Land Size : 738 sqm

: https://www.bruse.com.au/sale/sa/eastern-s uburbs/wattle-park/residential/house/55503 55

Bevan Bruse 08 8431 8181

This floor plan is for illustration purposes only and all measurements are approximate. Any fixtures shown may not necessarily be included in the sale contract and it is essential that any queries are directed to the agent, and any information that is intended to be relied upon should be independently verified .Neither the agent vendor or the illustrators take any responsibility for any omission, wrongful inclusion or typographical error which may occur in this drawing as it is intended as an artist impression only. While every endevour has been made to verify the correct details in this publication, neither the agent, vendor, nor typosetters accept any responsibility for any error or omission.