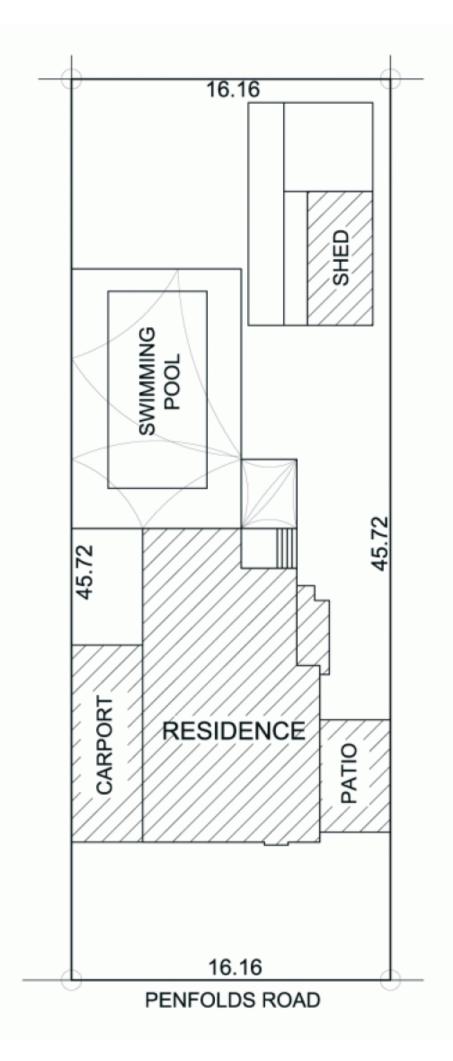

117 Penfold Road WATTLE PARK SA

A residence that suits family living offering excellent accommodation, wonderful outdoor living area and swimming pool with extensive shade cloth covering. The allotment of land is 738m2 16.15m x 45.72m.

The residence has the opportunity to have a driveway on either side of the home which is a rare find.

The property is extremely well maintained.

The vendor is only selling this property as they are moving to a retirement style property in the eastern suburbs.