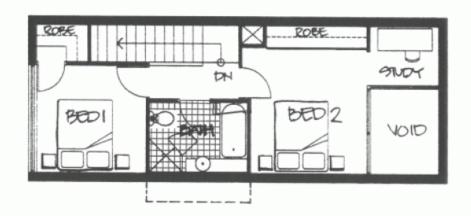

The mid level of the home includes a dining, kitchen, living area and a central outdoor living area.

Also on this level is an excellent kitchen and a second w.c.

The upper level of the residence includes a central main bathroom facility of generous proportions and two extremely good sized bedrooms a small study area is