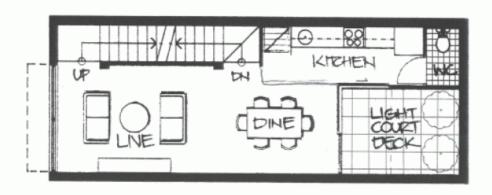

The mid level of the home includes a dining, kitchen, living area and a central outdoor living area.

Also on this level is an excellent kitchen and a second w.c.

The upper level of the residence includes a central main bathroom facility of generous proportions and two extremely good sized bedrooms a small study area is