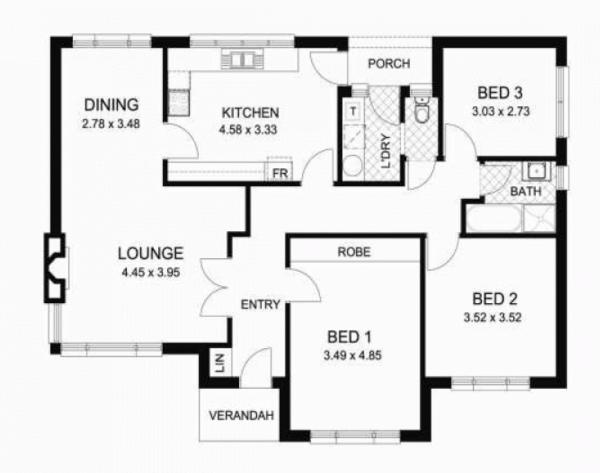

Land Size : 1012 sqm View : https://www

: https://www.bruse.com.au/sale/sa/eastern-s uburbs/kensington-park/residential/house/5 550349

Bevan Bruse 08 8431 8181

This floor plan is for illustration purposes only and all measurements are approximate. Any fotures shown may not recessarily be included in the sale contract and it is elsential that any queries are directed to the agent, and any information that is intended to be relied upon should be independently verified. Neither the agent vendor or the illustrators take any responsibility for any original inclusion or typographical error which may socur in this devive as it is intended as an anti-it presentor only. While very endevour has been made to verify the correct details in this publication, neither the agent, vendor, nor typesetters accept any responsibility for any error or original.

This floor plan is for illustration purposes only and all measurements are approximate. Any futures shown may not necessarily be included in the sale contract and it is essential that any queries are directed to the agent, and any information that is intended to be relied upon should be independently verified Aletther the directed as an artist impression only. While every endevour has been made to verify the correct datails in this publication, neither the agent, vendor, nor typesetters accept any responsibility for any envision.