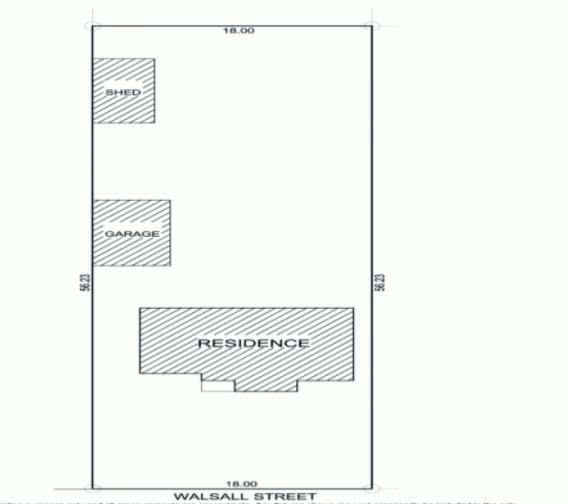

## 4 Walsall Street KENSINGTON PARK SA

Develop or Refurbish. An excellent opportunity.

Walsall Street in Kensington Park is one of Adelaide's prime locations. This allotment is a rare find, on land size 1012m2 18m x 56.23m.

Land Size : 1012 sqm View : https://www

: https://www.bruse.com.au/sale/sa/eastern-s uburbs/kensington-park/residential/house/5 550349

Bevan Bruse 08 8431 8181

This floor plan is for illustration purposes only and all measurements are approximate. Any fotures shown may not recessarily be included in the sale contract and it is elsential that any queries are directed to the agent, and any information that is intended to be relied upon should be independently verified. Neither the agent vendor or the illustrators take any responsibility for any original inclusion or typographical error which may socur in this devive as it is intended as an anti-it presentor only. While very endevour has been made to verify the correct details in this publication, neither the agent, vendor, nor typesetters accept any responsibility for any error or original.