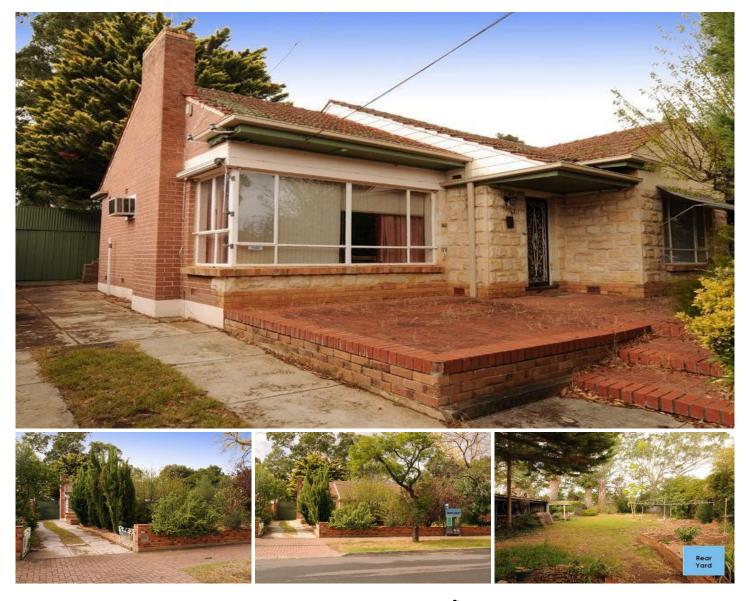

## 4 Walsall Street KENSINGTON PARK SA

Develop or Refurbish. An excellent opportunity.

Walsall Street in Kensington Park is one of Adelaide's prime locations. This allotment is a rare find, on land size 1012m2 18m x 56.23m.

Due to its size it will be suitable to many buyers who look to redevelopment land for two homes or for the buyer who seeks a wonderful portion of land to build their dream home on and live in the property for many, many years. So close to Pembroke College and all other excellent conveniences of the Eastern suburbs.

We have no hesitation in saying it is a great opportunity where you can rent the house out as it is while you get approvals, then go ahead and build your dream home or retain the home and built on to it if you so desire. An