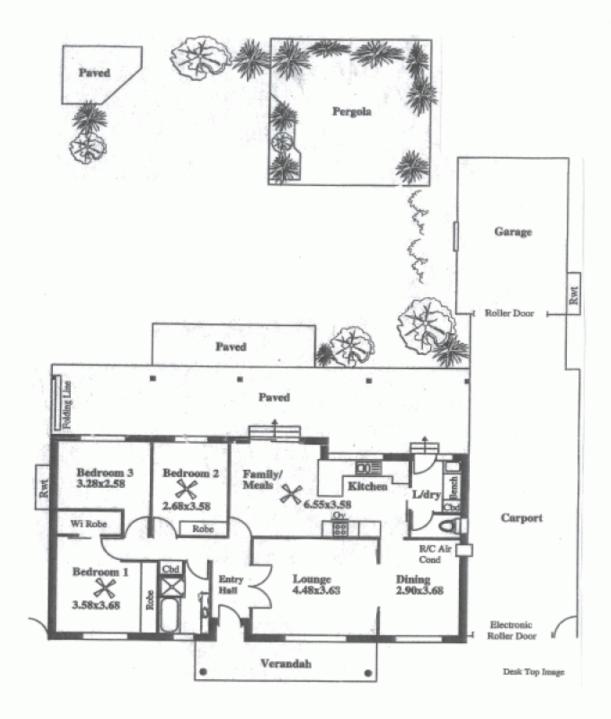

The home features a generous lounge area, separate dining room and a family/ meals area, adjacent the new kitchen of generous size with quality new appliances.

3 bedrooms - One with built in robes and the main bedroom with a large built in robe and walk in robe.