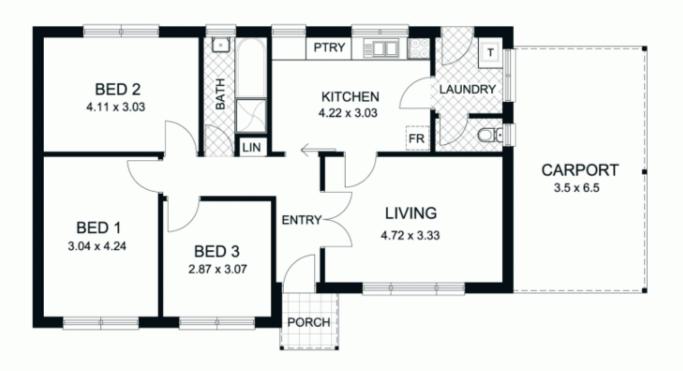

3 📭 1 🚔 1 😭

Land Size: 718 sqm

View : https://www.bruse.com.au/sale/sa/eastern-s

uburbs/rostrevor/residential/house/5550345

Bevan Bruse 08 8431 8181

This floor plan is for illustration purposes only and all measurements are approximate. Any fixtures shown may not necessarily be included in the sale contract and it is essential that any queries are directed to the agent, and any information that is intended to be relied upon should be independently verified. Notither the agent twendor or the illustrators take any responsibility for any omission, wrongful inclusion or typographical error which may occur in this drawing as it is intended as an artist impression only. While every endevour has been made to verify the correct details in this publication, neither the agent, vendor, nor typesetters accept any responsibility for any error or omission.