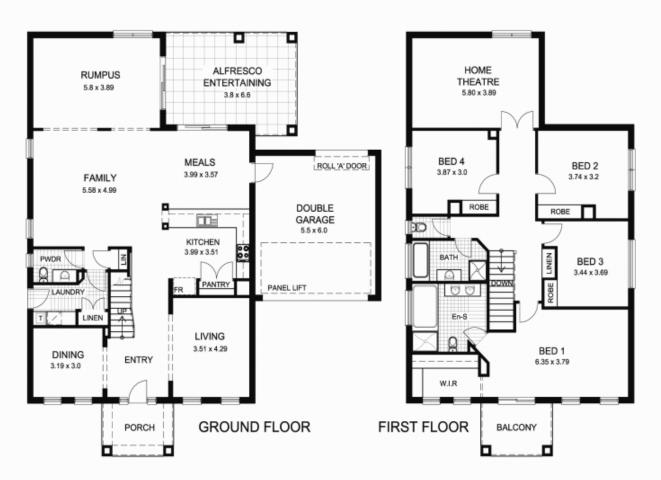

## 15 Yalpara Avenue ROSTREVOR SA

Just move in and enjoy. Fully landscaped with extensive lawns and paved areas.

This home has been well built, well designed and offers excellent accommodation on an allotment offering 874 m2 of wonderful land.

This home has just had a complete garden & landscaping makeover to give buyers the opportunity to move into a home and spend nothing at all.

The home features an entrance hallway that leads to formal living and formal dining area.

There is a wonderful "hub of the home" style kitchen, meals and family room.

The generous kitchen has quality fixtures and fittings and a large pantry.

This area is adjacent to an extremely desirable billiard

4 🕒 2 🔓 2 🖨

Land Size: 874 sqm

View : https://www.bruse.com.au/sale/sa/eastern-s

uburbs/rostrevor/residential/house/5550339

Bevan Bruse 08 8431 8181

This floor plan is for illustration purposes only and all measurements are approximate. Any fixtures shown may not necessarily be included in the sale contract and it is essential that any queries are directed to the agent, and any information that is intended to be relied upon should be independently verified. Neither the agent vendor or the illustrators take any responsibility for any omission, wrongful inclusion or typographical error which may occur in this drawing as it is intended as an artist impression only. While every endevour has been made to verify the correct details in this publication, neither the agent, vendor, nor typesetters accept any responsibility for any error or omission.