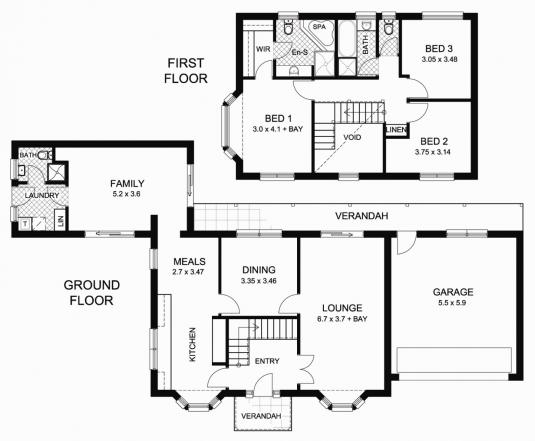

The flexible design by well know architect John Maitland make this a home for a modern life style. Featuring a main bedroom on the first floor with ensuite and walk in robe that has a bay window overlooking the sparkling in ground pool. Two generous bedrooms, the second with computer desk already built in and the third big enough for a double bed. The open kitchen with its quality built ins has an eating area and access to the family room and formal dining. A second door from the dining room leads into the formal lounge. The lounge over looks the rear garden at one end with a sliding door and has a bay window to the front of the

3 🔄 3 🔓 2 🖨

Land Size: 437 sqm

View : https://www.bruse.com.au/sale/sa/north-nort

h-east-suburbs/walkerville/residential/house

/5550334

Bevan Bruse 08 8431 8181

This floor plan is for illustration purposes only and all measurements are approximate. Any fixtures shown may not necessarily be included in the sale In an inequality or insulation purposes only and an inequalified are approximate. Any fixtures shown may not necessarily be included in the sale contract and it is essential that any queries are directed to the agent, and any information that is intended to be relied upon should be independently verified. Neither the agent vendor or the illustrators take any responsibility for any omission, wrongful inclusion or typographical error which may occur in this drawing as it is intended as an artist impression only. While every endevour has been made to verify the correct details in this publication, neither the agent, vendor, nor typesetters accept any responsibility for any error or omission.