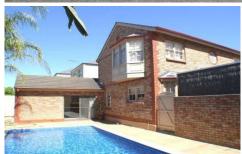

The flexible design by well know architect John Maitland make this a home for a modern life style. Featuring a main bedroom on the first floor with ensuite and walk in robe that has a bay window overlooking the sparkling in ground pool. Two generous bedrooms, the second with computer desk already built in and the third big enough for a double bed. The open kitchen with its quality built ins has an eating area and access to the family room and formal dining. A second door from the dining room leads into the formal lounge. The lounge over looks the rear garden at one end with a sliding door and has a bay window to the front of the