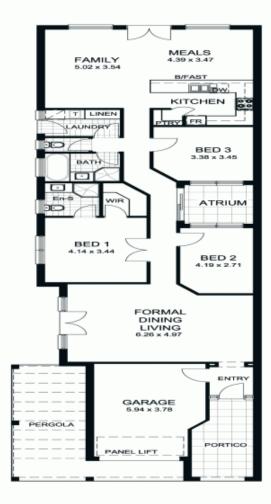

## 67A Anglesey Avenue ST GEORGES SA

This property will suit many buyers in the market place, single level and set up as it is ideally suits people who are semi retiring or retiring to a smaller residence. Everything is done and buyers can just move in, live and enjoy a spacious residence ideal for 2008 and onwards lifestyle.

The home has an entry portico of generous proportions with a security gate to the front and further leading to a hallway that leads to the lock up garage and further access through to the formal sitting room and possible formal dining room of the home. This room has French doors leading to a courtyard and is a very attractive room.

Further on in the residence is the bedroom accommodation. The main bedroom has an ensuite and walk in robe, this room lovely room is more like a hotel suite.

3 🚑 2 🚔 2 🗬

Land Size: 407 sqm

View : https://www.bruse.com.au/sale/sa/eastern-s

uburbs/st-georges/residential/house/555033

3

Bevan Bruse 08 8431 8181

This floor plan is for illustration purposes only and all measurements are approximate. Any fixtures shown may not necessarily be included in the sale contract and it is essential that any queries are directed to the agent, and any information that is intended to be relied upon should be independently verified. Notither the agent vendor or the illustrators take any responsibility for any omission, wrongful inclusion or typographical error which may occur in this drawing as it is intended as an artist impression only. While every endevour has been made to verify the correct details in this publication, neither the agent, vendor,