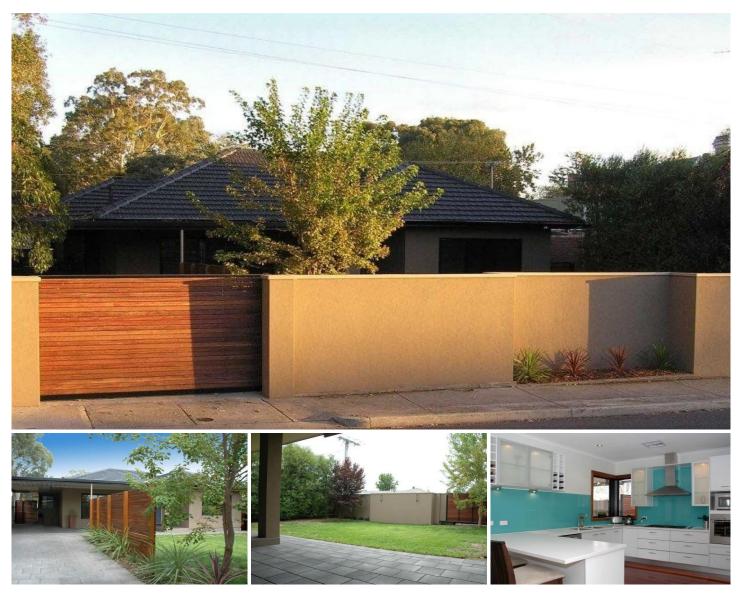

## 70 Shakespeare Avenue MAGILL SA

A great opportunity to purchase a home on a small easy maintained allotment of 346m2 approx of land, close to every convenience of the eastern suburbs in a prime location.

The home has been totally renovated throughout with all new windows, fixtures and fittings. To the eastern side of the property is a council reserve, great for children to play.

It is a home with the "wow factor"!

This property offers the opportunity for buyers who wish to just move in and live. Set behind a great privacy wall to the front of the home. This home has stylish decor, quality fixtures and fittings and a kitchen that is stunning, with glass splash back and stainless steel appliances.