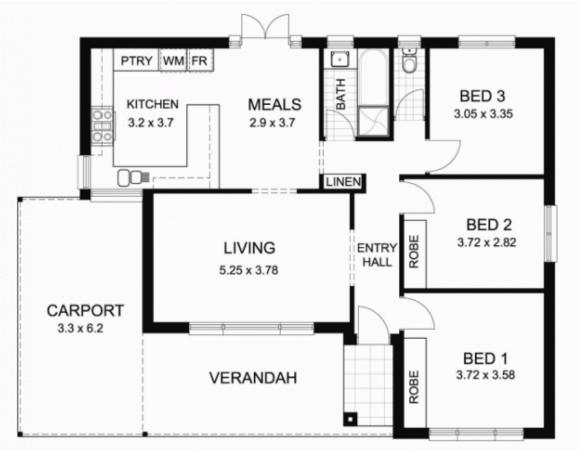

3 📭 1 🔓 1 😭

Land Size: 346 sqm

View : https://www.bruse.com.au/sale/sa/eastern-s

uburbs/magill/residential/house/5550331

Bevan Bruse 08 8431 8181

This floor plan is for illustration purposes only and all measurements are approximate. Any flutures shown may not necessarily be included in the sale contract and it is essential that any queries are directed to the agent, and any information that is intended to be relied upon should be independently verified. Neither the agent vendor or the illustration sake any responsibility for any emission, wrongful inclusion or typographical error which may occur in this drawing as it is inflended as an artist impression only. While every endeavour has been made to verify the correct details in this publication, neither the agent, vendor, nor typesetters accept any responsibility for any error or emission.